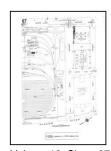

#### **EXHIBIT "B"**

DESCRIPTION OF PROPERTY AT AND IN BRONX COUNTY, NEW YORK FEDERAL INFORMATION PROCESSING SYSTEM NUMBER 36005 OAK POINT YARD, LINE CODE 4207 (& OAK POINT SPUR, LINE CODE 4272)

ALL THAT CERTAIN property of the Grantor, generally being adjacent to National Railroad Passenger Corporation's (Amtrak) line of railroad situate in the Borough and County of Bronx and State of New York known as (1) Bay Ridge Line, identified as Line Code 4207 in the Recorder's Office of Bronx County, New York, on Reel 379 at page 646, and Reel 372 at page 34; and (2) Oak Point Spur, identified as Line Code 4272, in said Recorder's Office, on Reel 379 at page 649, and Reel 372, at page 37; being further described as follows:

BEGINNING at a point opposite Railroad Valuation Station 97+30, said point being 43 feet perpendicular to and southeasterly of the centerline of National Railroad Passenger Corporation's (Amtrak) Bay Ridge Line, as indicated on attached fragment print of Grantor's Property Record, Filename 420700900, marked Exhibit "B-1"; thence extending in a general northeasterly direction, adjacent to said Bay Ridge Line, to a point opposite Railroad Valuation Station 133+65, said point being 82 feet perpendicular to and southeasterly of said centerline, and being the end of Grantor's ownership and the place of ENDING, as indicated on attached fragment print of Grantor's Property Record, Filename 420700950, marked Exhibit "B-2"; ALL as shown on Grantor's New York, New Haven and Hartford Valuation Map 81.81, sheets 2 and 3, inclusive, incorporated herein by reference.

G

REEL 1 788 PG 0 729

O

**BOROUGH OF BRONX COUNTY OF BRONX** STATE OF NEW YORK

EXHIBIT "B-1" FILENAME 420700900 FIPS NO. 36005

STATE OF NEW YORK

KINGS BADEE

BEGIN L.C. 4233