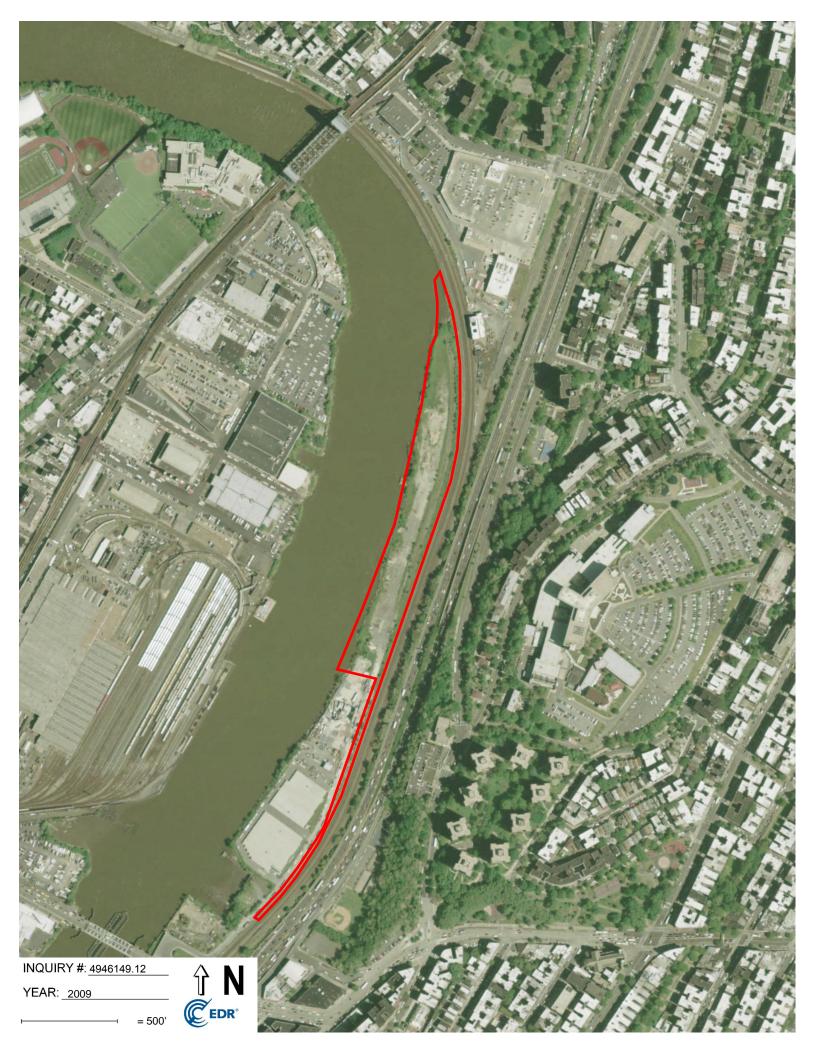

## Search Results:

| <u>Scale</u> | <u>Details</u>                                                                          | Source                                                                                                                                                                                                                                                                                                                                                                                                                                   |
|--------------|-----------------------------------------------------------------------------------------|------------------------------------------------------------------------------------------------------------------------------------------------------------------------------------------------------------------------------------------------------------------------------------------------------------------------------------------------------------------------------------------------------------------------------------------|
| 1"=500'      | Flight Year: 2011                                                                       | USDA/NAIP                                                                                                                                                                                                                                                                                                                                                                                                                                |
| 1"=500'      | Flight Year: 2009                                                                       | USDA/NAIP                                                                                                                                                                                                                                                                                                                                                                                                                                |
| 1"=500'      | Flight Year: 2006                                                                       | USDA/NAIP                                                                                                                                                                                                                                                                                                                                                                                                                                |
| 1"=500'      | Acquisition Date: March 13, 1995                                                        | USGS/DOQQ                                                                                                                                                                                                                                                                                                                                                                                                                                |
| 1"=500'      | Flight Date: March 09, 1991                                                             | USGS                                                                                                                                                                                                                                                                                                                                                                                                                                     |
| 1"=500'      | Flight Date: April 20, 1989                                                             | NYDOT                                                                                                                                                                                                                                                                                                                                                                                                                                    |
| 1"=500'      | Flight Date: March 26, 1984                                                             | USGS                                                                                                                                                                                                                                                                                                                                                                                                                                     |
| 1"=500'      | Flight Date: October 29, 1976                                                           | USGS                                                                                                                                                                                                                                                                                                                                                                                                                                     |
| 1"=500'      | Flight Date: March 25, 1974                                                             | Aerial Viewpoint                                                                                                                                                                                                                                                                                                                                                                                                                         |
| 1"=500'      | Flight Date: January 12, 1966                                                           | USGS                                                                                                                                                                                                                                                                                                                                                                                                                                     |
| 1"=500'      | Flight Date: April 12, 1961                                                             | <b>EDR Proprietary Aerial Viewpoint</b>                                                                                                                                                                                                                                                                                                                                                                                                  |
| 1"=500'      | Flight Date: February 23, 1954                                                          | USGS                                                                                                                                                                                                                                                                                                                                                                                                                                     |
| 1"=500'      | Flight Date: April 21, 1951                                                             | <b>EDR Proprietary Aerial Viewpoint</b>                                                                                                                                                                                                                                                                                                                                                                                                  |
|              | 1"=500' 1"=500' 1"=500' 1"=500' 1"=500' 1"=500' 1"=500' 1"=500' 1"=500' 1"=500' 1"=500' | 1"=500' Flight Year: 2011  1"=500' Flight Year: 2009  1"=500' Flight Year: 2006  1"=500' Acquisition Date: March 13, 1995  1"=500' Flight Date: March 09, 1991  1"=500' Flight Date: April 20, 1989  1"=500' Flight Date: March 26, 1984  1"=500' Flight Date: October 29, 1976  1"=500' Flight Date: March 25, 1974  1"=500' Flight Date: January 12, 1966  1"=500' Flight Date: April 12, 1961  1"=500' Flight Date: February 23, 1954 |