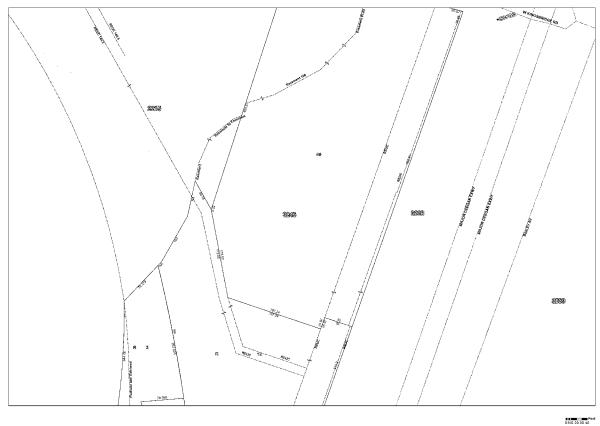

NY, BRONX CO.

35 V 1 [

0

DESCRIPTION OF PROPERTY AT AND IN BRONX COUNTY, NEW YORK FEDERAL INFORMATION PROCESSING SYSTEM NUMBER 36005 PUTNAM INDUSTRIAL TRACK, LINE CODE 4233

ALL THAT CERTAIN property of the Grantor, being a portion of the line of railroad situate in the Borough and County of Bronx and State of New York known as Putnam Industrial Track South, and identified as Line Code 4233 in the Recorder's Office of Bronx County, New York, on Reel 379 at page 647, and Reel 372 at page 35; being further described as follows:

BEGINNING at Railroad Mile Post 3.79 (Railroad Valuation Station 200+00), being at the south line of West 230th Street, also being the boundary line between Metro-North Commuter Railroad Company on the south and Consolidated Rail Corporation (Grantor) on the north, as indicated on attached fragment print of Grantor's Property Record, Filename 42330030A, marked Exhibit "B-3"; thence extending in a general northerly direction, to the county line, the County of Bronx on the south and the County of West Chester on the north, at Railroad Mile Post 6.26 (Railroad Valuation Station 330+60), the end of Grantor's ownership and the place of ENDING, as indicated on attached fragment print of Grantor's Property Record, Filename 423300600, marked Exhibit "B-4"; ALL as shown on Grantor's New York Central Valuation Map 56, sheets 4 through 7, inclusive, incorporated herein by reference.

CONTAINING 17.55 acres, more or less, of land.

BEING a part or portion of the same premises which Robert W. Blanchette, Richard C. Bond and John H. McArthur, as Trustees of the Property of the Penn Central Transportation Company, Debtor, by Conveyance Document No. PC-CRC-RP-103, dated March 30, 1976 and recorded on September 28, 1978 in the Recorder's Office of the County of Bronx, New York on 379 at page 641 and ff. and Reel 372 at page 29 ff., granted and conveyed unto Consolidated Rail Corporation.

M.P. 3.79 R.R. STA. 200+00

0

Area of Conveyance

BROWN

BOROUGH OF BRONX COUNTY OF BRONX STATE OF NEW YORK EXHIBIT "B-3" FILENAME 42330030A FIPS NO. 36005

**;**;

0

END

L.C. 4233 M.P. 6.26 R.R. STA. 330+60

Area of Conveyance

BOROUGH OF BRONX COUNTY OF BRONX STATE OF NEW YORK EXHIBIT "B-4"

FILENAME 423300600 FIPS NO. 36005

BOROUGH OF BRONX COUNTY OF BRONX STATE OF NEW YORK EXHIBIT "B-5" FILENAME 910000830 FIPS NO. 36005