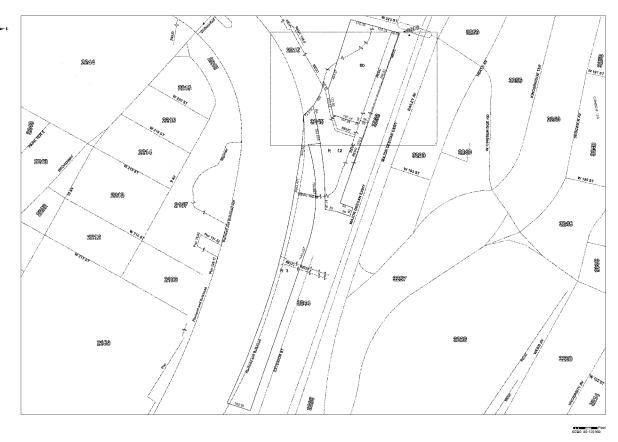

#### **EXHIBIT "B"**

DESCRIPTION OF PROPERTY AT AND IN BRONX COUNTY, NEW YORK FEDERAL INFORMATION PROCESSING SYSTEM NUMBER 36005 OAK POINT YARD, LINE CODE 4207 (& OAK POINT SPUR, LINE CODE 4272)

ALL THAT CERTAIN property of the Grantor, generally being adjacent to National Railroad Passenger Corporation's (Amtrak) line of railroad situate in the Borough and County of Bronx and State of New York known as (1) Bay Ridge Line, identified as Line Code 4207 in the Recorder's Office of Bronx County, New York, on Reel 379 at page 646, and Reel 372 at page 34; and (2) Oak Point Spur, identified as Line Code 4272, in said Recorder's Office, on Reel 379 at page 649, and Reel 372, at page 37; being further described as follows:

BEGINNING at a point opposite Railroad Valuation Station 97+30, said point being 43 feet perpendicular to and southeasterly of the centerline of National Railroad Passenger Corporation's (Amtrak) Bay Ridge Line, as indicated on attached fragment print of Grantor's Property Record, Filename 420700900, marked Exhibit "B-1"; thence extending in a general northeasterly direction, adjacent to said Bay Ridge Line, to a point opposite Railroad Valuation Station 133+65, said point being 82 feet perpendicular to and southeasterly of said centerline, and being the end of Grantor's ownership and the place of ENDING, as indicated on attached fragment print of Grantor's Property Record, Filename 420700950, marked Exhibit "B-2"; ALL as shown on Grantor's New York, New Haven and Hartford Valuation Map 81.81, sheets 2 and 3, inclusive, incorporated herein by reference.

CONTAINING 38.07 acres, more or less, of land.

BEING a part or portion of the same premises which Robert W. Blanchette, Richard C. Bond and John H. McArthur, as Trustees of the Property of the Penn Central Transportation Company, Debtor, by Conveyance Document No. PC-CRC-RP-103, dated March 30, 1976 and recorded on September 28, 1978 in the Recorder's Office of the County of Bronx, New York on 379 at page 641 and ff. and Reel 372 at page 29 ff., granted and conveyed unto Consolidated Rail Corporation.

G

REEL 1 788 PG 0 729

O

**BOROUGH OF BRONX COUNTY OF BRONX** STATE OF NEW YORK

EXHIBIT "B-1" FILENAME 420700900 FIPS NO. 36005

STATE OF NEW YORK

KINGS BADEE

BEGIN L.C. 4233