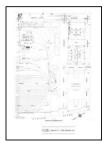

# DESCRIPTION OF PROPERTY AT AND IN BRONX COUNTY, NEW YORK FEDERAL INFORMATION PROCESSING SYSTEM NUMBER 36005 UNIVERSITY HEIGHTS YARD, LINE CODE 9100

ALL THAT CERTAIN property of the Grantor, being adjacent to Metropolitan Transportation Authority's line of railroad situate in the Borough and County of Bronx and State of New York known as the Hudson Line, and identified as Line Code 9100 in the Recorder's Office of Bronx County, New York, on Reel 379 at page 650, and Reel 372 at page 38; being further described as follows:

segmentifié at a point opposite Railroad Mile Poat 9.09 (Railroad Valuation Station 400+00), being on the westerly right of way line of Metropolitan Transportation Authority's Hudson Line, as indicated on attached fragment print of Grantor's Property Record, Filename 910000830, marked Exhibit "B-5"; thence extending adjacent to said Hudson Line, in a general northerly direction, to a point opposite Railroad Mile Post 9.59 (Railroad Valuation Station 506+50), the end of Grantor's ownership and the place of ENDING, as indicated on attached fragment print of Grantor's Property Record, Filename 910000930, marked Exhibit "B-6"; ALL as shown on Grantor's New York Central Valuation Map 59, sheets 4 and 5; all incorporated herein by reference.

L.C. 4233 M.P. 6.26 R.R. STA. 330+60

Area of Conveyance

BOROUGH OF BRONX COUNTY OF BRONX STATE OF NEW YORK EXHIBIT "B-4"

FILENAME 423300600 FIPS NO. 36005

BOROUGH OF BRONX COUNTY OF BRONX STATE OF NEW YORK EXHIBIT "B-5" FILENAME 910000830 FIPS NO. 36005