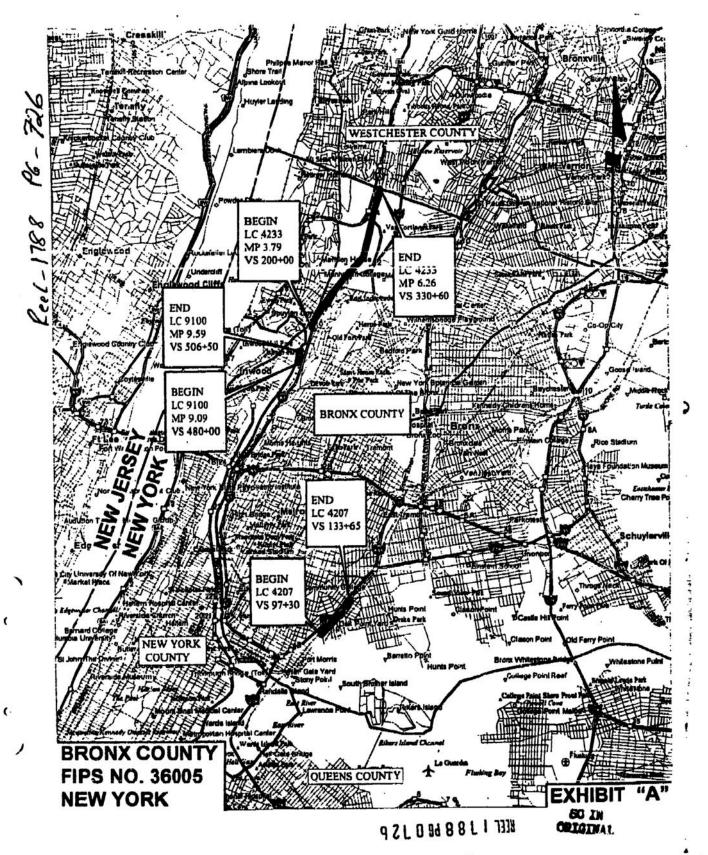

#### **EXHIBIT "B"**

DESCRIPTION OF PROPERTY AT AND IN BRONX COUNTY, NEW YORK FEDERAL INFORMATION PROCESSING SYSTEM NUMBER 36005 OAK POINT YARD, LINE CODE 4207 (& OAK POINT SPUR, LINE CODE 4272)

ALL THAT CERTAIN property of the Grantor, generally being adjacent to National Railroad Passenger Corporation's (Amtrak) line of railroad situate in the Borough and County of Bronx and State of New York known as (1) Bay Ridge Line, identified as Line Code 4207 in the Recorder's Office of Bronx County, New York, on Reel 379 at page 646, and Reel 372 at page 34; and (2) Oak Point Spur, identified as Line Code 4272, in said Recorder's Office, on Reel 379 at page 649, and Reel 372, at page 37; being further described as follows:

BEGINNING at a point opposite Railroad Valuation Station 97+30, said point being 43 feet perpendicular to and southeasterly of the centerline of National Railroad Passenger Corporation's (Amtrak) Bay Ridge Line, as indicated on attached fragment print of Grantor's Property Record, Filename 420700900, marked Exhibit "B-1"; thence extending in a general northeasterly direction, adjacent to said Bay Ridge Line, to a point opposite Railroad Valuation Station 133+65, said point being 82 feet perpendicular to and southeasterly of said centerline, and being the end of Grantor's ownership and the place of ENDING, as indicated on attached fragment print of Grantor's Property Record, Filename 420700950, marked Exhibit "B-2"; ALL as shown on Grantor's New York, New Haven and Hartford Valuation Map 81.81, sheets 2 and 3, inclusive, incorporated herein by reference.

NY, BRONX CO.

35 V 1 [

0

DESCRIPTION OF PROPERTY AT AND IN BRONX COUNTY, NEW YORK FEDERAL INFORMATION PROCESSING SYSTEM NUMBER 36005 PUTNAM INDUSTRIAL TRACK, LINE CODE 4233

ALL THAT CERTAIN property of the Grantor, being a portion of the line of railroad situate in the Borough and County of Bronx and State of New York known as Putnam Industrial Track South, and identified as Line Code 4233 in the Recorder's Office of Bronx County, New York, on Reel 379 at page 647, and Reel 372 at page 35; being further described as follows:

BEGINNING at Railroad Mile Post 3.79 (Railroad Valuation Station 200+00), being at the south line of West 230th Street, also being the boundary line between Metro-North Commuter Railroad Company on the south and Consolidated Rail Corporation (Grantor) on the north, as indicated on attached fragment print of Grantor's Property Record, Filename 42330030A, marked Exhibit "B-3"; thence extending in a general northerly direction, to the county line, the County of Bronx on the south and the County of West Chester on the north, at Railroad Mile Post 6.26 (Railroad Valuation Station 330+60), the end of Grantor's ownership and the place of ENDING, as indicated on attached fragment print of Grantor's Property Record, Filename 423300600, marked Exhibit "B-4"; ALL as shown on Grantor's New York Central Valuation Map 56, sheets 4 through 7, inclusive, incorporated herein by reference.

# DESCRIPTION OF PROPERTY AT AND IN BRONX COUNTY, NEW YORK FEDERAL INFORMATION PROCESSING SYSTEM NUMBER 36005 UNIVERSITY HEIGHTS YARD, LINE CODE 9100

ALL THAT CERTAIN property of the Grantor, being adjacent to Metropolitan Transportation Authority's line of railroad situate in the Borough and County of Bronx and State of New York known as the Hudson Line, and identified as Line Code 9100 in the Recorder's Office of Bronx County, New York, on Reel 379 at page 650, and Reel 372 at page 38; being further described as follows:

segmentifié at a point opposite Railroad Mile Poat 9.09 (Railroad Valuation Station 400+00), being on the westerly right of way line of Metropolitan Transportation Authority's Hudson Line, as indicated on attached fragment print of Grantor's Property Record, Filename 910000830, marked Exhibit "B-5"; thence extending adjacent to said Hudson Line, in a general northerly direction, to a point opposite Railroad Mile Post 9.59 (Railroad Valuation Station 506+50), the end of Grantor's ownership and the place of ENDING, as indicated on attached fragment print of Grantor's Property Record, Filename 910000930, marked Exhibit "B-6"; ALL as shown on Grantor's New York Central Valuation Map 59, sheets 4 and 5; all incorporated herein by reference.