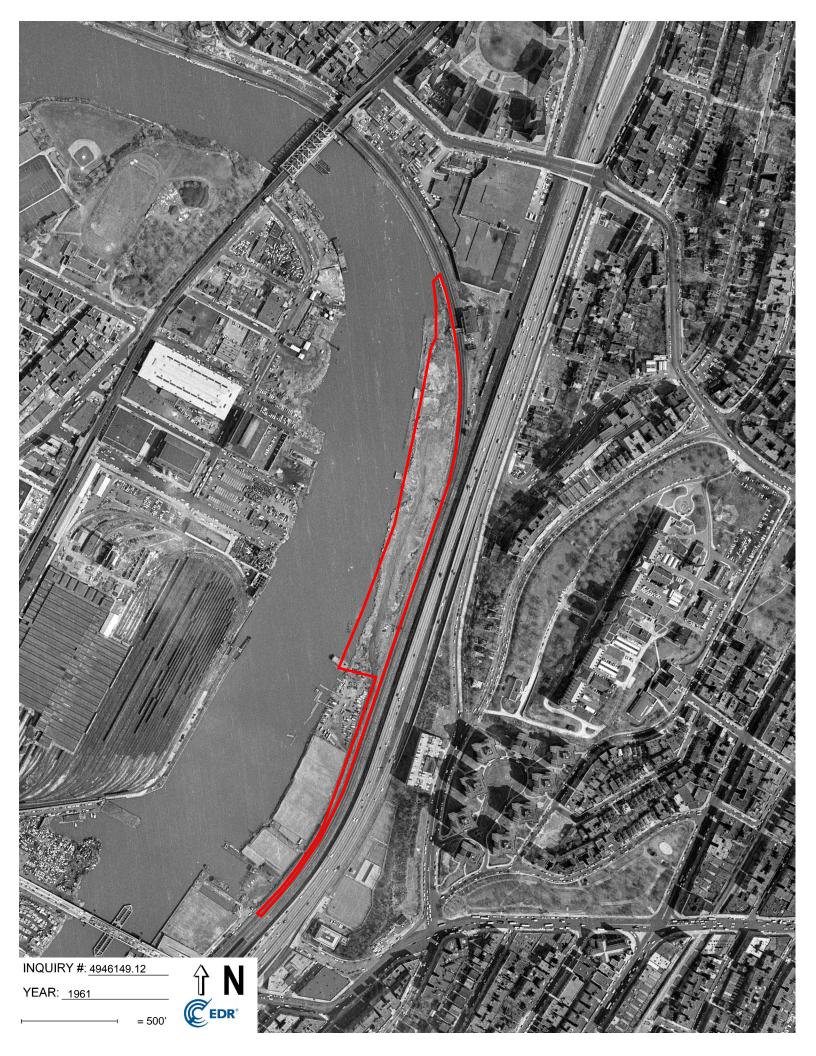

## Search Results:

| <u>Scale</u> | <u>Details</u>                                                                          | Source                                                                                                                                                                                                                                                                                                                                                                                                                                   |
|--------------|-----------------------------------------------------------------------------------------|------------------------------------------------------------------------------------------------------------------------------------------------------------------------------------------------------------------------------------------------------------------------------------------------------------------------------------------------------------------------------------------------------------------------------------------|
| 1"=500'      | Flight Year: 2011                                                                       | USDA/NAIP                                                                                                                                                                                                                                                                                                                                                                                                                                |
| 1"=500'      | Flight Year: 2009                                                                       | USDA/NAIP                                                                                                                                                                                                                                                                                                                                                                                                                                |
| 1"=500'      | Flight Year: 2006                                                                       | USDA/NAIP                                                                                                                                                                                                                                                                                                                                                                                                                                |
| 1"=500'      | Acquisition Date: March 13, 1995                                                        | USGS/DOQQ                                                                                                                                                                                                                                                                                                                                                                                                                                |
| 1"=500'      | Flight Date: March 09, 1991                                                             | USGS                                                                                                                                                                                                                                                                                                                                                                                                                                     |
| 1"=500'      | Flight Date: April 20, 1989                                                             | NYDOT                                                                                                                                                                                                                                                                                                                                                                                                                                    |
| 1"=500'      | Flight Date: March 26, 1984                                                             | USGS                                                                                                                                                                                                                                                                                                                                                                                                                                     |
| 1"=500'      | Flight Date: October 29, 1976                                                           | USGS                                                                                                                                                                                                                                                                                                                                                                                                                                     |
| 1"=500'      | Flight Date: March 25, 1974                                                             | Aerial Viewpoint                                                                                                                                                                                                                                                                                                                                                                                                                         |
| 1"=500'      | Flight Date: January 12, 1966                                                           | USGS                                                                                                                                                                                                                                                                                                                                                                                                                                     |
| 1"=500'      | Flight Date: April 12, 1961                                                             | <b>EDR Proprietary Aerial Viewpoint</b>                                                                                                                                                                                                                                                                                                                                                                                                  |
| 1"=500'      | Flight Date: February 23, 1954                                                          | USGS                                                                                                                                                                                                                                                                                                                                                                                                                                     |
| 1"=500'      | Flight Date: April 21, 1951                                                             | <b>EDR Proprietary Aerial Viewpoint</b>                                                                                                                                                                                                                                                                                                                                                                                                  |
|              | 1"=500' 1"=500' 1"=500' 1"=500' 1"=500' 1"=500' 1"=500' 1"=500' 1"=500' 1"=500' 1"=500' | 1"=500' Flight Year: 2011  1"=500' Flight Year: 2009  1"=500' Flight Year: 2006  1"=500' Acquisition Date: March 13, 1995  1"=500' Flight Date: March 09, 1991  1"=500' Flight Date: April 20, 1989  1"=500' Flight Date: March 26, 1984  1"=500' Flight Date: October 29, 1976  1"=500' Flight Date: March 25, 1974  1"=500' Flight Date: January 12, 1966  1"=500' Flight Date: April 12, 1961  1"=500' Flight Date: February 23, 1954 |