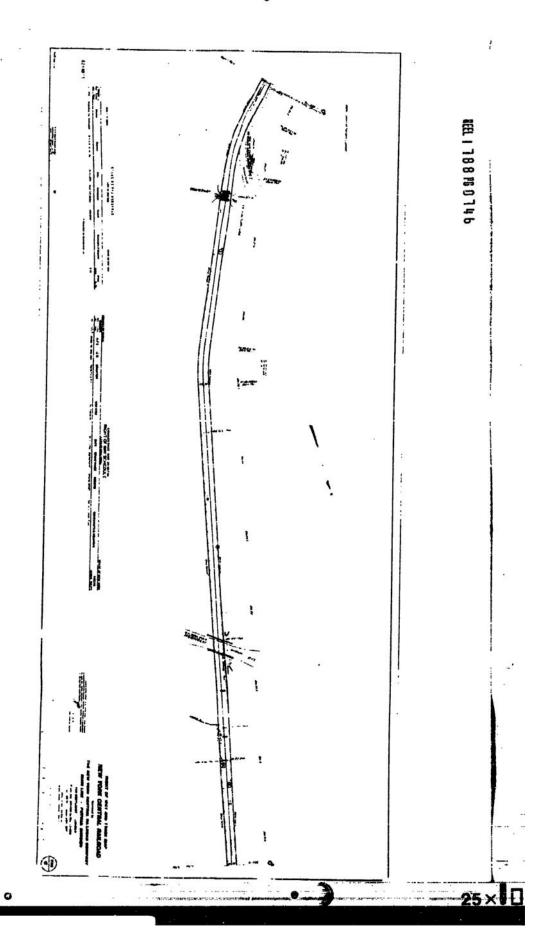

NY, BRONX CO.

35 V 1 [

0

DESCRIPTION OF PROPERTY AT AND IN BRONX COUNTY, NEW YORK FEDERAL INFORMATION PROCESSING SYSTEM NUMBER 36005 PUTNAM INDUSTRIAL TRACK, LINE CODE 4233

ALL THAT CERTAIN property of the Grantor, being a portion of the line of railroad situate in the Borough and County of Bronx and State of New York known as Putnam Industrial Track South, and identified as Line Code 4233 in the Recorder's Office of Bronx County, New York, on Reel 379 at page 647, and Reel 372 at page 35; being further described as follows:

BEGINNING at Railroad Mile Post 3.79 (Railroad Valuation Station 200+00), being at the south line of West 230th Street, also being the boundary line between Metro-North Commuter Railroad Company on the south and Consolidated Rail Corporation (Grantor) on the north, as indicated on attached fragment print of Grantor's Property Record, Filename 42330030A, marked Exhibit "B-3"; thence extending in a general northerly direction, to the county line, the County of Bronx on the south and the County of West Chester on the north, at Railroad Mile Post 6.26 (Railroad Valuation Station 330+60), the end of Grantor's ownership and the place of ENDING, as indicated on attached fragment print of Grantor's Property Record, Filename 423300600, marked Exhibit "B-4"; ALL as shown on Grantor's New York Central Valuation Map 56, sheets 4 through 7, inclusive, incorporated herein by reference.

CONTAINING 17.55 acres, more or less, of land.

BEING a part or portion of the same premises which Robert W. Blanchette, Richard C. Bond and John H. McArthur, as Trustees of the Property of the Penn Central Transportation Company, Debtor, by Conveyance Document No. PC-CRC-RP-103, dated March 30, 1976 and recorded on September 28, 1978 in the Recorder's Office of the County of Bronx, New York on 379 at page 641 and ff. and Reel 372 at page 29 ff., granted and conveyed unto Consolidated Rail Corporation.