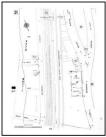

REEL 1 7.88 PG 0 734 HARLEM END L.C. 9100 M.P. 9.59 R.R. STA. 506+50 Area of Conveyance EXHIBIT "B-6" FILENAME 910000930 FIPS NO. 36005 **BOROUGH OF BRONX COUNTY OF BRONX** 

STATE OF NEW YORK

24×17