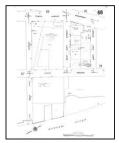

NY, BRONX CO.

35 V 1 [

0

DESCRIPTION OF PROPERTY AT AND IN BRONX COUNTY, NEW YORK FEDERAL INFORMATION PROCESSING SYSTEM NUMBER 36005 PUTNAM INDUSTRIAL TRACK, LINE CODE 4233

ALL THAT CERTAIN property of the Grantor, being a portion of the line of railroad situate in the Borough and County of Bronx and State of New York known as Putnam Industrial Track South, and identified as Line Code 4233 in the Recorder's Office of Bronx County, New York, on Reel 379 at page 647, and Reel 372 at page 35; being further described as follows:

BEGINNING at Railroad Mile Post 3.79 (Railroad Valuation Station 200+00), being at the south line of West 230th Street, also being the boundary line between Metro-North Commuter Railroad Company on the south and Consolidated Rail Corporation (Grantor) on the north, as indicated on attached fragment print of Grantor's Property Record, Filename 42330030A, marked Exhibit "B-3"; thence extending in a general northerly direction, to the county line, the County of Bronx on the south and the County of West Chester on the north, at Railroad Mile Post 6.26 (Railroad Valuation Station 330+60), the end of Grantor's ownership and the place of ENDING, as indicated on attached fragment print of Grantor's Property Record, Filename 423300600, marked Exhibit "B-4"; ALL as shown on Grantor's New York Central Valuation Map 56, sheets 4 through 7, inclusive, incorporated herein by reference.

CONTAINING 17.55 acres, more or less, of land.

BEING a part or portion of the same premises which Robert W. Blanchette, Richard C. Bond and John H. McArthur, as Trustees of the Property of the Penn Central Transportation Company, Debtor, by Conveyance Document No. PC-CRC-RP-103, dated March 30, 1976 and recorded on September 28, 1978 in the Recorder's Office of the County of Bronx, New York on 379 at page 641 and ff. and Reel 372 at page 29 ff., granted and conveyed unto Consolidated Rail Corporation.