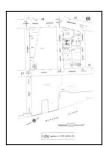

NY, BRONX CO.

35 V 1 [

0

DESCRIPTION OF PROPERTY AT AND IN BRONX COUNTY, NEW YORK FEDERAL INFORMATION PROCESSING SYSTEM NUMBER 36005 PUTNAM INDUSTRIAL TRACK, LINE CODE 4233

ALL THAT CERTAIN property of the Grantor, being a portion of the line of railroad situate in the Borough and County of Bronx and State of New York known as Putnam Industrial Track South, and identified as Line Code 4233 in the Recorder's Office of Bronx County, New York, on Reel 379 at page 647, and Reel 372 at page 35; being further described as follows:

BEGINNING at Railroad Mile Post 3.79 (Railroad Valuation Station 200+00), being at the south line of West 230th Street, also being the boundary line between Metro-North Commuter Railroad Company on the south and Consolidated Rail Corporation (Grantor) on the north, as indicated on attached fragment print of Grantor's Property Record, Filename 42330030A, marked Exhibit "B-3"; thence extending in a general northerly direction, to the county line, the County of Bronx on the south and the County of West Chester on the north, at Railroad Mile Post 6.26 (Railroad Valuation Station 330+60), the end of Grantor's ownership and the place of ENDING, as indicated on attached fragment print of Grantor's Property Record, Filename 423300600, marked Exhibit "B-4"; ALL as shown on Grantor's New York Central Valuation Map 56, sheets 4 through 7, inclusive, incorporated herein by reference.

M.P. 3.79 R.R. STA. 200+00

0

Area of Conveyance

BROWN

BOROUGH OF BRONX COUNTY OF BRONX STATE OF NEW YORK EXHIBIT "B-3" FILENAME 42330030A FIPS NO. 36005

**;**;

0

END

L.C. 4233 M.P. 6.26 R.R. STA. 330+60

Area of Conveyance

BOROUGH OF BRONX COUNTY OF BRONX STATE OF NEW YORK EXHIBIT "B-4"

FILENAME 423300600 FIPS NO. 36005

BOROUGH OF BRONX COUNTY OF BRONX STATE OF NEW YORK EXHIBIT "B-5" FILENAME 910000830 FIPS NO. 36005