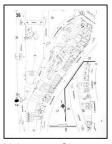

#### **EXHIBIT "B"**

DESCRIPTION OF PROPERTY AT AND IN BRONX COUNTY, NEW YORK FEDERAL INFORMATION PROCESSING SYSTEM NUMBER 36005 OAK POINT YARD, LINE CODE 4207 (& OAK POINT SPUR, LINE CODE 4272)

ALL THAT CERTAIN property of the Grantor, generally being adjacent to National Railroad Passenger Corporation's (Amtrak) line of railroad situate in the Borough and County of Bronx and State of New York known as (1) Bay Ridge Line, identified as Line Code 4207 in the Recorder's Office of Bronx County, New York, on Reel 379 at page 646, and Reel 372 at page 34; and (2) Oak Point Spur, identified as Line Code 4272, in said Recorder's Office, on Reel 379 at page 649, and Reel 372, at page 37; being further described as follows:

BEGINNING at a point opposite Railroad Valuation Station 97+30, said point being 43 feet perpendicular to and southeasterly of the centerline of National Railroad Passenger Corporation's (Amtrak) Bay Ridge Line, as indicated on attached fragment print of Grantor's Property Record, Filename 420700900, marked Exhibit "B-1"; thence extending in a general northeasterly direction, adjacent to said Bay Ridge Line, to a point opposite Railroad Valuation Station 133+65, said point being 82 feet perpendicular to and southeasterly of said centerline, and being the end of Grantor's ownership and the place of ENDING, as indicated on attached fragment print of Grantor's Property Record, Filename 420700950, marked Exhibit "B-2"; ALL as shown on Grantor's New York, New Haven and Hartford Valuation Map 81.81, sheets 2 and 3, inclusive, incorporated herein by reference.

G

REEL 1 788 PG 0 729

O

**BOROUGH OF BRONX COUNTY OF BRONX** STATE OF NEW YORK

EXHIBIT "B-1" FILENAME 420700900 FIPS NO. 36005

STATE OF NEW YORK

KINGS BADEE

BEGIN L.C. 4233

M.P. 3.79 R.R. STA. 200+00

0

Area of Conveyance

BROWN

BOROUGH OF BRONX COUNTY OF BRONX STATE OF NEW YORK EXHIBIT "B-3" FILENAME 42330030A FIPS NO. 36005

**;**;

0

END