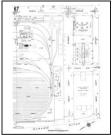

# DESCRIPTION OF PROPERTY AT AND IN BRONX COUNTY, NEW YORK FEDERAL INFORMATION PROCESSING SYSTEM NUMBER 36005 UNIVERSITY HEIGHTS YARD, LINE CODE 9100

ALL THAT CERTAIN property of the Grantor, being adjacent to Metropolitan Transportation Authority's line of railroad situate in the Borough and County of Bronx and State of New York known as the Hudson Line, and identified as Line Code 9100 in the Recorder's Office of Bronx County, New York, on Reel 379 at page 650, and Reel 372 at page 38; being further described as follows:

segmentifié at a point opposite Railroad Mile Poat 9.09 (Railroad Valuation Station 400+00), being on the westerly right of way line of Metropolitan Transportation Authority's Hudson Line, as indicated on attached fragment print of Grantor's Property Record, Filename 910000830, marked Exhibit "B-5"; thence extending adjacent to said Hudson Line, in a general northerly direction, to a point opposite Railroad Mile Post 9.59 (Railroad Valuation Station 506+50), the end of Grantor's ownership and the place of ENDING, as indicated on attached fragment print of Grantor's Property Record, Filename 910000930, marked Exhibit "B-6"; ALL as shown on Grantor's New York Central Valuation Map 59, sheets 4 and 5; all incorporated herein by reference.

CONTAINING 8.89 acres, more or less, of land.

BEING a part or portion of the same premises which Robert W. Blanchette, Richard C. Bond and John H. McArthur, as Trustees of the Property of the Penn Central Transportation Company, Debtor, by Conveyance Document No. PC-CRC-RP-103, dated March 30, 1976 and recorded on September 28, 1978 in the Recorder's Office of the County of Bronx, New York on 379 at page 641 and ff. and Reel 372 at page 29 ff., granted and conveyed unto Consolidated Rail Corporation.