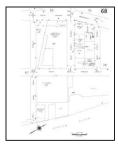

G

REEL 1 788 PG 0 729

O

**BOROUGH OF BRONX COUNTY OF BRONX** STATE OF NEW YORK

EXHIBIT "B-1" FILENAME 420700900 FIPS NO. 36005

STATE OF NEW YORK

KINGS BADEE

BEGIN L.C. 4233

M.P. 3.79 R.R. STA. 200+00

0

Area of Conveyance

BROWN

BOROUGH OF BRONX COUNTY OF BRONX STATE OF NEW YORK EXHIBIT "B-3" FILENAME 42330030A FIPS NO. 36005

**;**;

0

END