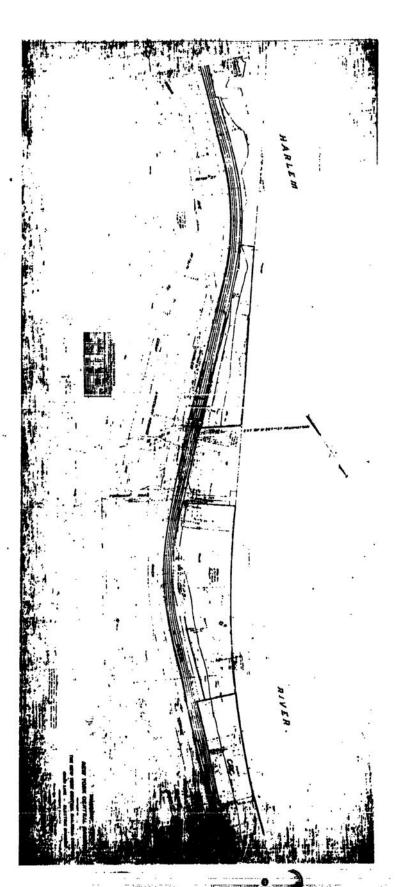

# DESCRIPTION OF PROPERTY AT AND IN BRONX COUNTY, NEW YORK FEDERAL INFORMATION PROCESSING SYSTEM NUMBER 36005 UNIVERSITY HEIGHTS YARD, LINE CODE 9100

ALL THAT CERTAIN property of the Grantor, being adjacent to Metropolitan Transportation Authority's line of railroad situate in the Borough and County of Bronx and State of New York known as the Hudson Line, and identified as Line Code 9100 in the Recorder's Office of Bronx County, New York, on Reel 379 at page 650, and Reel 372 at page 38; being further described as follows:

segmentifié at a point opposite Railroad Mile Poat 9.09 (Railroad Valuation Station 400+00), being on the westerly right of way line of Metropolitan Transportation Authority's Hudson Line, as indicated on attached fragment print of Grantor's Property Record, Filename 910000830, marked Exhibit "B-5"; thence extending adjacent to said Hudson Line, in a general northerly direction, to a point opposite Railroad Mile Post 9.59 (Railroad Valuation Station 506+50), the end of Grantor's ownership and the place of ENDING, as indicated on attached fragment print of Grantor's Property Record, Filename 910000930, marked Exhibit "B-6"; ALL as shown on Grantor's New York Central Valuation Map 59, sheets 4 and 5; all incorporated herein by reference.

CONTAINING 8.89 acres, more or less, of land.

BEING a part or portion of the same premises which Robert W. Blanchette, Richard C. Bond and John H. McArthur, as Trustees of the Property of the Penn Central Transportation Company, Debtor, by Conveyance Document No. PC-CRC-RP-103, dated March 30, 1976 and recorded on September 28, 1978 in the Recorder's Office of the County of Bronx, New York on 379 at page 641 and ff. and Reel 372 at page 29 ff., granted and conveyed unto Consolidated Rail Corporation.