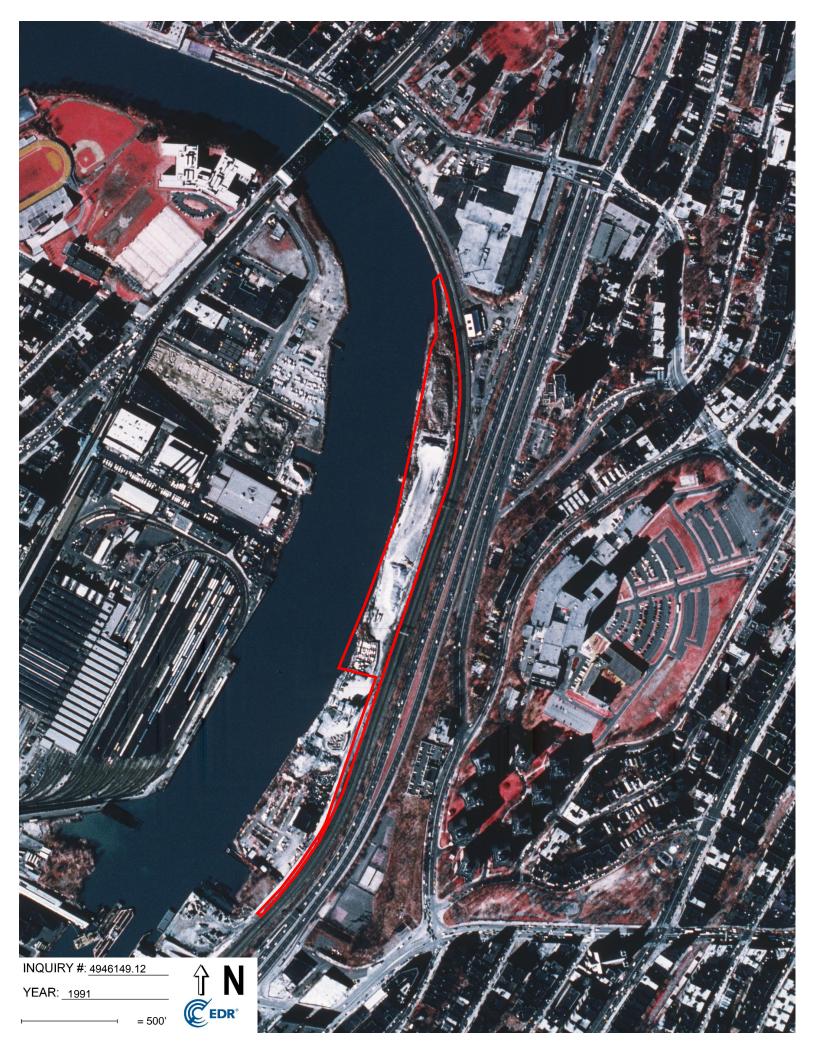

## Search Results:

| <u>Scale</u> | <u>Details</u>                                                                          | Source                                                                                                                                                                                                                                                                                                                                                                                                                                   |
|--------------|-----------------------------------------------------------------------------------------|------------------------------------------------------------------------------------------------------------------------------------------------------------------------------------------------------------------------------------------------------------------------------------------------------------------------------------------------------------------------------------------------------------------------------------------|
| 1"=500'      | Flight Year: 2011                                                                       | USDA/NAIP                                                                                                                                                                                                                                                                                                                                                                                                                                |
| 1"=500'      | Flight Year: 2009                                                                       | USDA/NAIP                                                                                                                                                                                                                                                                                                                                                                                                                                |
| 1"=500'      | Flight Year: 2006                                                                       | USDA/NAIP                                                                                                                                                                                                                                                                                                                                                                                                                                |
| 1"=500'      | Acquisition Date: March 13, 1995                                                        | USGS/DOQQ                                                                                                                                                                                                                                                                                                                                                                                                                                |
| 1"=500'      | Flight Date: March 09, 1991                                                             | USGS                                                                                                                                                                                                                                                                                                                                                                                                                                     |
| 1"=500'      | Flight Date: April 20, 1989                                                             | NYDOT                                                                                                                                                                                                                                                                                                                                                                                                                                    |
| 1"=500'      | Flight Date: March 26, 1984                                                             | USGS                                                                                                                                                                                                                                                                                                                                                                                                                                     |
| 1"=500'      | Flight Date: October 29, 1976                                                           | USGS                                                                                                                                                                                                                                                                                                                                                                                                                                     |
| 1"=500'      | Flight Date: March 25, 1974                                                             | Aerial Viewpoint                                                                                                                                                                                                                                                                                                                                                                                                                         |
| 1"=500'      | Flight Date: January 12, 1966                                                           | USGS                                                                                                                                                                                                                                                                                                                                                                                                                                     |
| 1"=500'      | Flight Date: April 12, 1961                                                             | <b>EDR Proprietary Aerial Viewpoint</b>                                                                                                                                                                                                                                                                                                                                                                                                  |
| 1"=500'      | Flight Date: February 23, 1954                                                          | USGS                                                                                                                                                                                                                                                                                                                                                                                                                                     |
| 1"=500'      | Flight Date: April 21, 1951                                                             | <b>EDR Proprietary Aerial Viewpoint</b>                                                                                                                                                                                                                                                                                                                                                                                                  |
|              | 1"=500' 1"=500' 1"=500' 1"=500' 1"=500' 1"=500' 1"=500' 1"=500' 1"=500' 1"=500' 1"=500' | 1"=500' Flight Year: 2011  1"=500' Flight Year: 2009  1"=500' Flight Year: 2006  1"=500' Acquisition Date: March 13, 1995  1"=500' Flight Date: March 09, 1991  1"=500' Flight Date: April 20, 1989  1"=500' Flight Date: March 26, 1984  1"=500' Flight Date: October 29, 1976  1"=500' Flight Date: March 25, 1974  1"=500' Flight Date: January 12, 1966  1"=500' Flight Date: April 12, 1961  1"=500' Flight Date: February 23, 1954 |