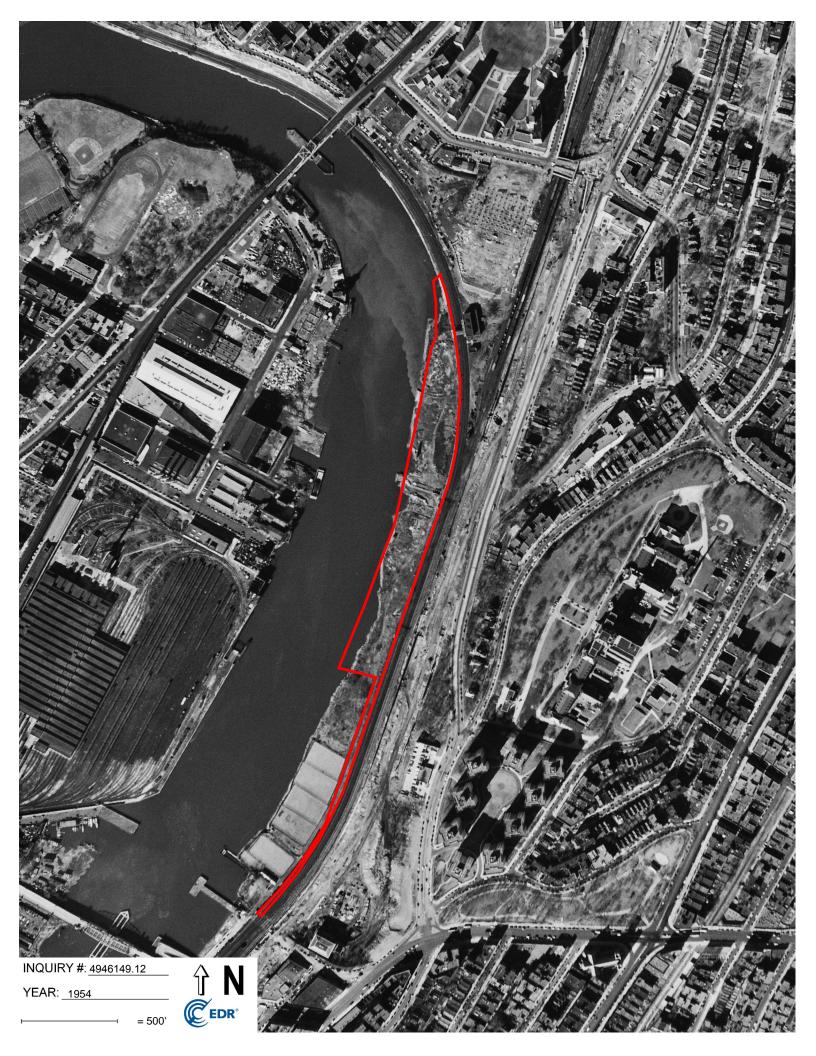

## Search Results:

| <u>Scale</u> | <u>Details</u>                                                                          | Source                                                                                                                                                                                                                                                                                                                                                                                                                                   |
|--------------|-----------------------------------------------------------------------------------------|------------------------------------------------------------------------------------------------------------------------------------------------------------------------------------------------------------------------------------------------------------------------------------------------------------------------------------------------------------------------------------------------------------------------------------------|
| 1"=500'      | Flight Year: 2011                                                                       | USDA/NAIP                                                                                                                                                                                                                                                                                                                                                                                                                                |
| 1"=500'      | Flight Year: 2009                                                                       | USDA/NAIP                                                                                                                                                                                                                                                                                                                                                                                                                                |
| 1"=500'      | Flight Year: 2006                                                                       | USDA/NAIP                                                                                                                                                                                                                                                                                                                                                                                                                                |
| 1"=500'      | Acquisition Date: March 13, 1995                                                        | USGS/DOQQ                                                                                                                                                                                                                                                                                                                                                                                                                                |
| 1"=500'      | Flight Date: March 09, 1991                                                             | USGS                                                                                                                                                                                                                                                                                                                                                                                                                                     |
| 1"=500'      | Flight Date: April 20, 1989                                                             | NYDOT                                                                                                                                                                                                                                                                                                                                                                                                                                    |
| 1"=500'      | Flight Date: March 26, 1984                                                             | USGS                                                                                                                                                                                                                                                                                                                                                                                                                                     |
| 1"=500'      | Flight Date: October 29, 1976                                                           | USGS                                                                                                                                                                                                                                                                                                                                                                                                                                     |
| 1"=500'      | Flight Date: March 25, 1974                                                             | Aerial Viewpoint                                                                                                                                                                                                                                                                                                                                                                                                                         |
| 1"=500'      | Flight Date: January 12, 1966                                                           | USGS                                                                                                                                                                                                                                                                                                                                                                                                                                     |
| 1"=500'      | Flight Date: April 12, 1961                                                             | <b>EDR Proprietary Aerial Viewpoint</b>                                                                                                                                                                                                                                                                                                                                                                                                  |
| 1"=500'      | Flight Date: February 23, 1954                                                          | USGS                                                                                                                                                                                                                                                                                                                                                                                                                                     |
| 1"=500'      | Flight Date: April 21, 1951                                                             | <b>EDR Proprietary Aerial Viewpoint</b>                                                                                                                                                                                                                                                                                                                                                                                                  |
|              | 1"=500' 1"=500' 1"=500' 1"=500' 1"=500' 1"=500' 1"=500' 1"=500' 1"=500' 1"=500' 1"=500' | 1"=500' Flight Year: 2011  1"=500' Flight Year: 2009  1"=500' Flight Year: 2006  1"=500' Acquisition Date: March 13, 1995  1"=500' Flight Date: March 09, 1991  1"=500' Flight Date: April 20, 1989  1"=500' Flight Date: March 26, 1984  1"=500' Flight Date: October 29, 1976  1"=500' Flight Date: March 25, 1974  1"=500' Flight Date: January 12, 1966  1"=500' Flight Date: April 12, 1961  1"=500' Flight Date: February 23, 1954 |