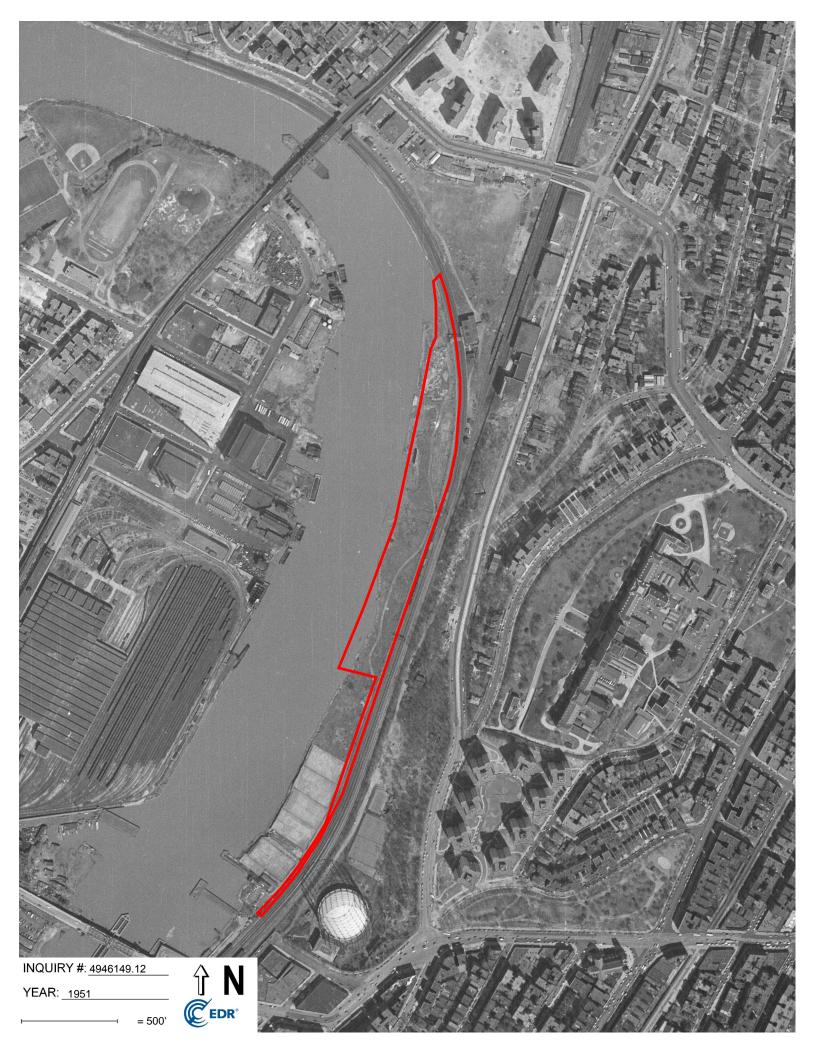

## Search Results:

| <u>Scale</u> | <u>Details</u>                                                                          | Source                                                                                                                                                                                                                                                                                                                                                                                                                                   |
|--------------|-----------------------------------------------------------------------------------------|------------------------------------------------------------------------------------------------------------------------------------------------------------------------------------------------------------------------------------------------------------------------------------------------------------------------------------------------------------------------------------------------------------------------------------------|
| 1"=500'      | Flight Year: 2011                                                                       | USDA/NAIP                                                                                                                                                                                                                                                                                                                                                                                                                                |
| 1"=500'      | Flight Year: 2009                                                                       | USDA/NAIP                                                                                                                                                                                                                                                                                                                                                                                                                                |
| 1"=500'      | Flight Year: 2006                                                                       | USDA/NAIP                                                                                                                                                                                                                                                                                                                                                                                                                                |
| 1"=500'      | Acquisition Date: March 13, 1995                                                        | USGS/DOQQ                                                                                                                                                                                                                                                                                                                                                                                                                                |
| 1"=500'      | Flight Date: March 09, 1991                                                             | USGS                                                                                                                                                                                                                                                                                                                                                                                                                                     |
| 1"=500'      | Flight Date: April 20, 1989                                                             | NYDOT                                                                                                                                                                                                                                                                                                                                                                                                                                    |
| 1"=500'      | Flight Date: March 26, 1984                                                             | USGS                                                                                                                                                                                                                                                                                                                                                                                                                                     |
| 1"=500'      | Flight Date: October 29, 1976                                                           | USGS                                                                                                                                                                                                                                                                                                                                                                                                                                     |
| 1"=500'      | Flight Date: March 25, 1974                                                             | Aerial Viewpoint                                                                                                                                                                                                                                                                                                                                                                                                                         |
| 1"=500'      | Flight Date: January 12, 1966                                                           | USGS                                                                                                                                                                                                                                                                                                                                                                                                                                     |
| 1"=500'      | Flight Date: April 12, 1961                                                             | <b>EDR Proprietary Aerial Viewpoint</b>                                                                                                                                                                                                                                                                                                                                                                                                  |
| 1"=500'      | Flight Date: February 23, 1954                                                          | USGS                                                                                                                                                                                                                                                                                                                                                                                                                                     |
| 1"=500'      | Flight Date: April 21, 1951                                                             | <b>EDR Proprietary Aerial Viewpoint</b>                                                                                                                                                                                                                                                                                                                                                                                                  |
|              | 1"=500' 1"=500' 1"=500' 1"=500' 1"=500' 1"=500' 1"=500' 1"=500' 1"=500' 1"=500' 1"=500' | 1"=500' Flight Year: 2011  1"=500' Flight Year: 2009  1"=500' Flight Year: 2006  1"=500' Acquisition Date: March 13, 1995  1"=500' Flight Date: March 09, 1991  1"=500' Flight Date: April 20, 1989  1"=500' Flight Date: March 26, 1984  1"=500' Flight Date: October 29, 1976  1"=500' Flight Date: March 25, 1974  1"=500' Flight Date: January 12, 1966  1"=500' Flight Date: April 12, 1961  1"=500' Flight Date: February 23, 1954 |