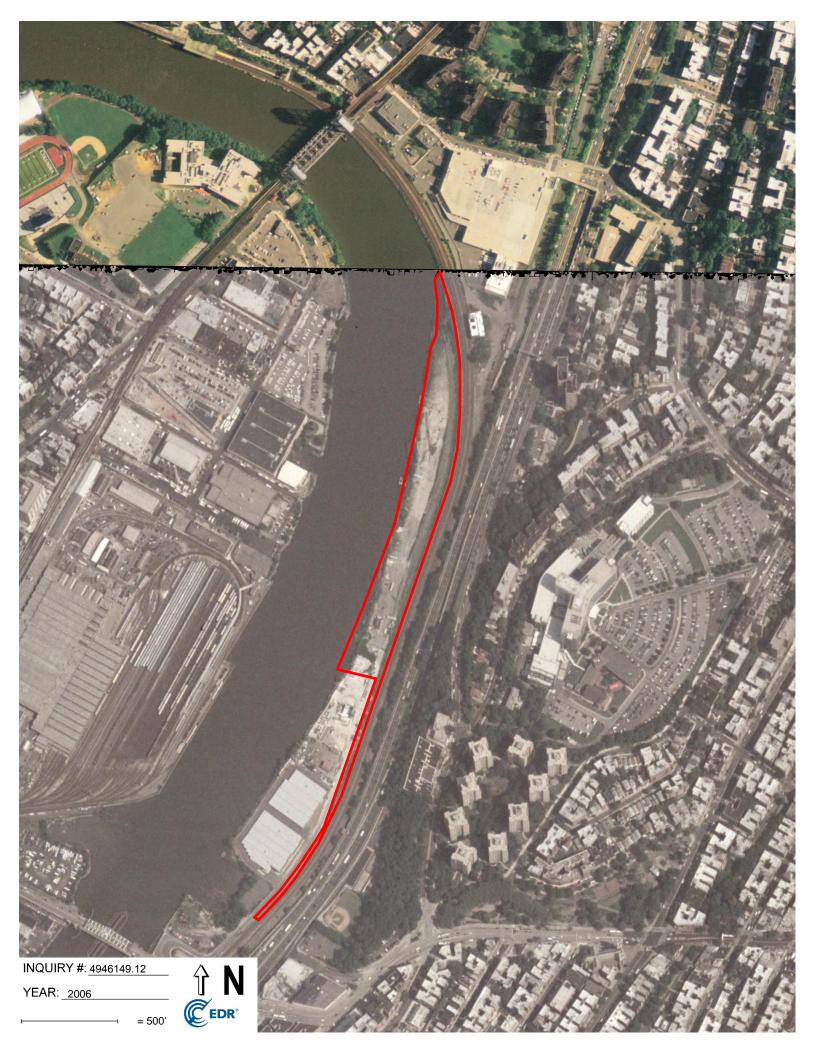

## Search Results:

| <u>Scale</u> | <u>Details</u>                                                                          | Source                                                                                                                                                                                                                                                                                                                                                                                                                                   |
|--------------|-----------------------------------------------------------------------------------------|------------------------------------------------------------------------------------------------------------------------------------------------------------------------------------------------------------------------------------------------------------------------------------------------------------------------------------------------------------------------------------------------------------------------------------------|
| 1"=500'      | Flight Year: 2011                                                                       | USDA/NAIP                                                                                                                                                                                                                                                                                                                                                                                                                                |
| 1"=500'      | Flight Year: 2009                                                                       | USDA/NAIP                                                                                                                                                                                                                                                                                                                                                                                                                                |
| 1"=500'      | Flight Year: 2006                                                                       | USDA/NAIP                                                                                                                                                                                                                                                                                                                                                                                                                                |
| 1"=500'      | Acquisition Date: March 13, 1995                                                        | USGS/DOQQ                                                                                                                                                                                                                                                                                                                                                                                                                                |
| 1"=500'      | Flight Date: March 09, 1991                                                             | USGS                                                                                                                                                                                                                                                                                                                                                                                                                                     |
| 1"=500'      | Flight Date: April 20, 1989                                                             | NYDOT                                                                                                                                                                                                                                                                                                                                                                                                                                    |
| 1"=500'      | Flight Date: March 26, 1984                                                             | USGS                                                                                                                                                                                                                                                                                                                                                                                                                                     |
| 1"=500'      | Flight Date: October 29, 1976                                                           | USGS                                                                                                                                                                                                                                                                                                                                                                                                                                     |
| 1"=500'      | Flight Date: March 25, 1974                                                             | Aerial Viewpoint                                                                                                                                                                                                                                                                                                                                                                                                                         |
| 1"=500'      | Flight Date: January 12, 1966                                                           | USGS                                                                                                                                                                                                                                                                                                                                                                                                                                     |
| 1"=500'      | Flight Date: April 12, 1961                                                             | <b>EDR Proprietary Aerial Viewpoint</b>                                                                                                                                                                                                                                                                                                                                                                                                  |
| 1"=500'      | Flight Date: February 23, 1954                                                          | USGS                                                                                                                                                                                                                                                                                                                                                                                                                                     |
| 1"=500'      | Flight Date: April 21, 1951                                                             | <b>EDR Proprietary Aerial Viewpoint</b>                                                                                                                                                                                                                                                                                                                                                                                                  |
|              | 1"=500' 1"=500' 1"=500' 1"=500' 1"=500' 1"=500' 1"=500' 1"=500' 1"=500' 1"=500' 1"=500' | 1"=500' Flight Year: 2011  1"=500' Flight Year: 2009  1"=500' Flight Year: 2006  1"=500' Acquisition Date: March 13, 1995  1"=500' Flight Date: March 09, 1991  1"=500' Flight Date: April 20, 1989  1"=500' Flight Date: March 26, 1984  1"=500' Flight Date: October 29, 1976  1"=500' Flight Date: March 25, 1974  1"=500' Flight Date: January 12, 1966  1"=500' Flight Date: April 12, 1961  1"=500' Flight Date: February 23, 1954 |