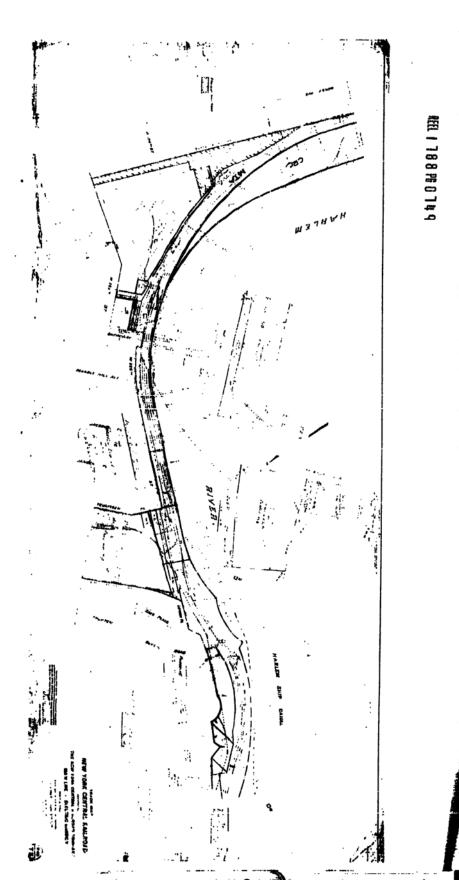

NY, BRONX CO.

35 V 1 [

0

DESCRIPTION OF PROPERTY AT AND IN BRONX COUNTY, NEW YORK FEDERAL INFORMATION PROCESSING SYSTEM NUMBER 36005 PUTNAM INDUSTRIAL TRACK, LINE CODE 4233

ALL THAT CERTAIN property of the Grantor, being a portion of the line of railroad situate in the Borough and County of Bronx and State of New York known as Putnam Industrial Track South, and identified as Line Code 4233 in the Recorder's Office of Bronx County, New York, on Reel 379 at page 647, and Reel 372 at page 35; being further described as follows:

BEGINNING at Railroad Mile Post 3.79 (Railroad Valuation Station 200+00), being at the south line of West 230th Street, also being the boundary line between Metro-North Commuter Railroad Company on the south and Consolidated Rail Corporation (Grantor) on the north, as indicated on attached fragment print of Grantor's Property Record, Filename 42330030A, marked Exhibit "B-3"; thence extending in a general northerly direction, to the county line, the County of Bronx on the south and the County of West Chester on the north, at Railroad Mile Post 6.26 (Railroad Valuation Station 330+60), the end of Grantor's ownership and the place of ENDING, as indicated on attached fragment print of Grantor's Property Record, Filename 423300600, marked Exhibit "B-4"; ALL as shown on Grantor's New York Central Valuation Map 56, sheets 4 through 7, inclusive, incorporated herein by reference.

CONTAINING 17.55 acres, more or less, of land.

BEING a part or portion of the same premises which Robert W. Blanchette, Richard C. Bond and John H. McArthur, as Trustees of the Property of the Penn Central Transportation Company, Debtor, by Conveyance Document No. PC-CRC-RP-103, dated March 30, 1976 and recorded on September 28, 1978 in the Recorder's Office of the County of Bronx, New York on 379 at page 641 and ff. and Reel 372 at page 29 ff., granted and conveyed unto Consolidated Rail Corporation.