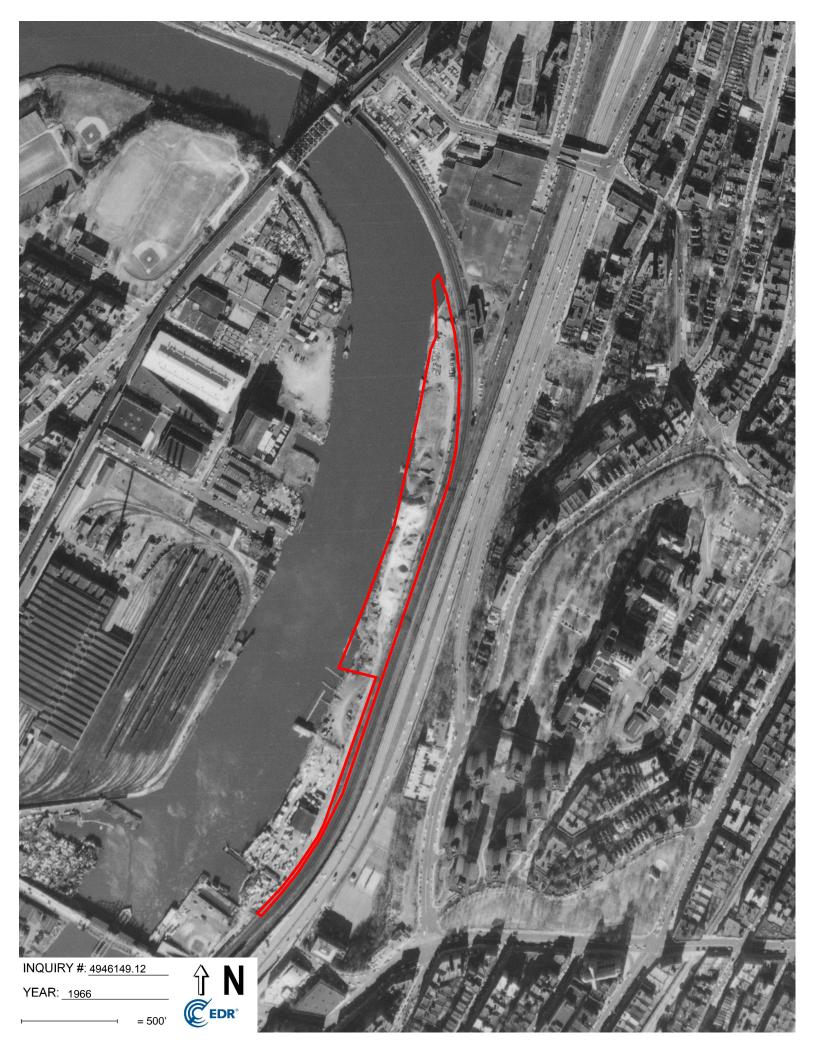

## Search Results:

| <u>Scale</u> | <u>Details</u>                                                                          | Source                                                                                                                                                                                                                                                                                                                                                                                                                                   |
|--------------|-----------------------------------------------------------------------------------------|------------------------------------------------------------------------------------------------------------------------------------------------------------------------------------------------------------------------------------------------------------------------------------------------------------------------------------------------------------------------------------------------------------------------------------------|
| 1"=500'      | Flight Year: 2011                                                                       | USDA/NAIP                                                                                                                                                                                                                                                                                                                                                                                                                                |
| 1"=500'      | Flight Year: 2009                                                                       | USDA/NAIP                                                                                                                                                                                                                                                                                                                                                                                                                                |
| 1"=500'      | Flight Year: 2006                                                                       | USDA/NAIP                                                                                                                                                                                                                                                                                                                                                                                                                                |
| 1"=500'      | Acquisition Date: March 13, 1995                                                        | USGS/DOQQ                                                                                                                                                                                                                                                                                                                                                                                                                                |
| 1"=500'      | Flight Date: March 09, 1991                                                             | USGS                                                                                                                                                                                                                                                                                                                                                                                                                                     |
| 1"=500'      | Flight Date: April 20, 1989                                                             | NYDOT                                                                                                                                                                                                                                                                                                                                                                                                                                    |
| 1"=500'      | Flight Date: March 26, 1984                                                             | USGS                                                                                                                                                                                                                                                                                                                                                                                                                                     |
| 1"=500'      | Flight Date: October 29, 1976                                                           | USGS                                                                                                                                                                                                                                                                                                                                                                                                                                     |
| 1"=500'      | Flight Date: March 25, 1974                                                             | Aerial Viewpoint                                                                                                                                                                                                                                                                                                                                                                                                                         |
| 1"=500'      | Flight Date: January 12, 1966                                                           | USGS                                                                                                                                                                                                                                                                                                                                                                                                                                     |
| 1"=500'      | Flight Date: April 12, 1961                                                             | <b>EDR Proprietary Aerial Viewpoint</b>                                                                                                                                                                                                                                                                                                                                                                                                  |
| 1"=500'      | Flight Date: February 23, 1954                                                          | USGS                                                                                                                                                                                                                                                                                                                                                                                                                                     |
| 1"=500'      | Flight Date: April 21, 1951                                                             | <b>EDR Proprietary Aerial Viewpoint</b>                                                                                                                                                                                                                                                                                                                                                                                                  |
|              | 1"=500' 1"=500' 1"=500' 1"=500' 1"=500' 1"=500' 1"=500' 1"=500' 1"=500' 1"=500' 1"=500' | 1"=500' Flight Year: 2011  1"=500' Flight Year: 2009  1"=500' Flight Year: 2006  1"=500' Acquisition Date: March 13, 1995  1"=500' Flight Date: March 09, 1991  1"=500' Flight Date: April 20, 1989  1"=500' Flight Date: March 26, 1984  1"=500' Flight Date: October 29, 1976  1"=500' Flight Date: March 25, 1974  1"=500' Flight Date: January 12, 1966  1"=500' Flight Date: April 12, 1961  1"=500' Flight Date: February 23, 1954 |