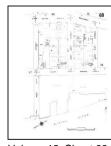

# DESCRIPTION OF PROPERTY AT AND IN BRONX COUNTY, NEW YORK FEDERAL INFORMATION PROCESSING SYSTEM NUMBER 36005 UNIVERSITY HEIGHTS YARD, LINE CODE 9100

ALL THAT CERTAIN property of the Grantor, being adjacent to Metropolitan Transportation Authority's line of railroad situate in the Borough and County of Bronx and State of New York known as the Hudson Line, and identified as Line Code 9100 in the Recorder's Office of Bronx County, New York, on Reel 379 at page 650, and Reel 372 at page 38; being further described as follows:

segmentifié at a point opposite Railroad Mile Poat 9.09 (Railroad Valuation Station 400+00), being on the westerly right of way line of Metropolitan Transportation Authority's Hudson Line, as indicated on attached fragment print of Grantor's Property Record, Filename 910000830, marked Exhibit "B-5"; thence extending adjacent to said Hudson Line, in a general northerly direction, to a point opposite Railroad Mile Post 9.59 (Railroad Valuation Station 506+50), the end of Grantor's ownership and the place of ENDING, as indicated on attached fragment print of Grantor's Property Record, Filename 910000930, marked Exhibit "B-6"; ALL as shown on Grantor's New York Central Valuation Map 59, sheets 4 and 5; all incorporated herein by reference.

L.C. 4233 M.P. 6.26 R.R. STA. 330+60

Area of Conveyance

BOROUGH OF BRONX COUNTY OF BRONX STATE OF NEW YORK EXHIBIT "B-4"

FILENAME 423300600 FIPS NO. 36005

BOROUGH OF BRONX COUNTY OF BRONX STATE OF NEW YORK EXHIBIT "B-5" FILENAME 910000830 FIPS NO. 36005

REEL 1 7.88 PG 0 734 HARLEM END L.C. 9100 M.P. 9.59 R.R. STA. 506+50 Area of Conveyance EXHIBIT "B-6" FILENAME 910000930 FIPS NO. 36005 **BOROUGH OF BRONX COUNTY OF BRONX** 

STATE OF NEW YORK

24×17