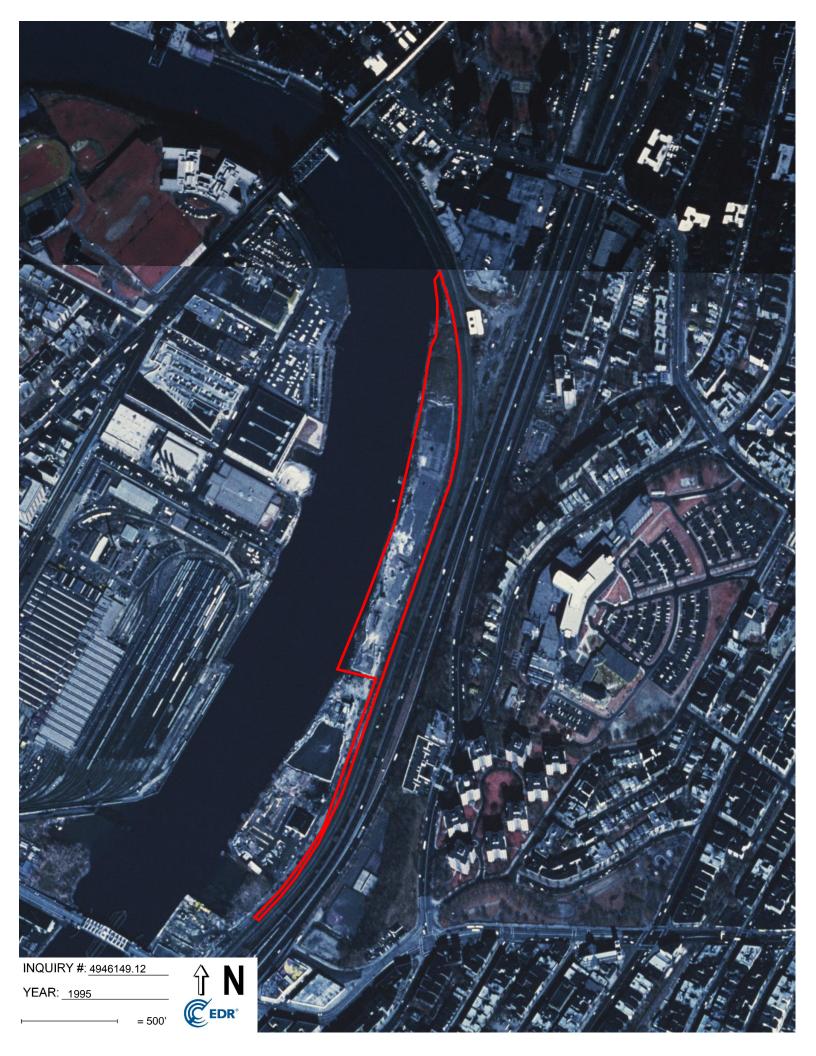

## Search Results:

| <u>Scale</u> | <u>Details</u>                                                                          | Source                                                                                                                                                                                                                                                                                                                                                                                                                                   |
|--------------|-----------------------------------------------------------------------------------------|------------------------------------------------------------------------------------------------------------------------------------------------------------------------------------------------------------------------------------------------------------------------------------------------------------------------------------------------------------------------------------------------------------------------------------------|
| 1"=500'      | Flight Year: 2011                                                                       | USDA/NAIP                                                                                                                                                                                                                                                                                                                                                                                                                                |
| 1"=500'      | Flight Year: 2009                                                                       | USDA/NAIP                                                                                                                                                                                                                                                                                                                                                                                                                                |
| 1"=500'      | Flight Year: 2006                                                                       | USDA/NAIP                                                                                                                                                                                                                                                                                                                                                                                                                                |
| 1"=500'      | Acquisition Date: March 13, 1995                                                        | USGS/DOQQ                                                                                                                                                                                                                                                                                                                                                                                                                                |
| 1"=500'      | Flight Date: March 09, 1991                                                             | USGS                                                                                                                                                                                                                                                                                                                                                                                                                                     |
| 1"=500'      | Flight Date: April 20, 1989                                                             | NYDOT                                                                                                                                                                                                                                                                                                                                                                                                                                    |
| 1"=500'      | Flight Date: March 26, 1984                                                             | USGS                                                                                                                                                                                                                                                                                                                                                                                                                                     |
| 1"=500'      | Flight Date: October 29, 1976                                                           | USGS                                                                                                                                                                                                                                                                                                                                                                                                                                     |
| 1"=500'      | Flight Date: March 25, 1974                                                             | Aerial Viewpoint                                                                                                                                                                                                                                                                                                                                                                                                                         |
| 1"=500'      | Flight Date: January 12, 1966                                                           | USGS                                                                                                                                                                                                                                                                                                                                                                                                                                     |
| 1"=500'      | Flight Date: April 12, 1961                                                             | <b>EDR Proprietary Aerial Viewpoint</b>                                                                                                                                                                                                                                                                                                                                                                                                  |
| 1"=500'      | Flight Date: February 23, 1954                                                          | USGS                                                                                                                                                                                                                                                                                                                                                                                                                                     |
| 1"=500'      | Flight Date: April 21, 1951                                                             | <b>EDR Proprietary Aerial Viewpoint</b>                                                                                                                                                                                                                                                                                                                                                                                                  |
|              | 1"=500' 1"=500' 1"=500' 1"=500' 1"=500' 1"=500' 1"=500' 1"=500' 1"=500' 1"=500' 1"=500' | 1"=500' Flight Year: 2011  1"=500' Flight Year: 2009  1"=500' Flight Year: 2006  1"=500' Acquisition Date: March 13, 1995  1"=500' Flight Date: March 09, 1991  1"=500' Flight Date: April 20, 1989  1"=500' Flight Date: March 26, 1984  1"=500' Flight Date: October 29, 1976  1"=500' Flight Date: March 25, 1974  1"=500' Flight Date: January 12, 1966  1"=500' Flight Date: April 12, 1961  1"=500' Flight Date: February 23, 1954 |