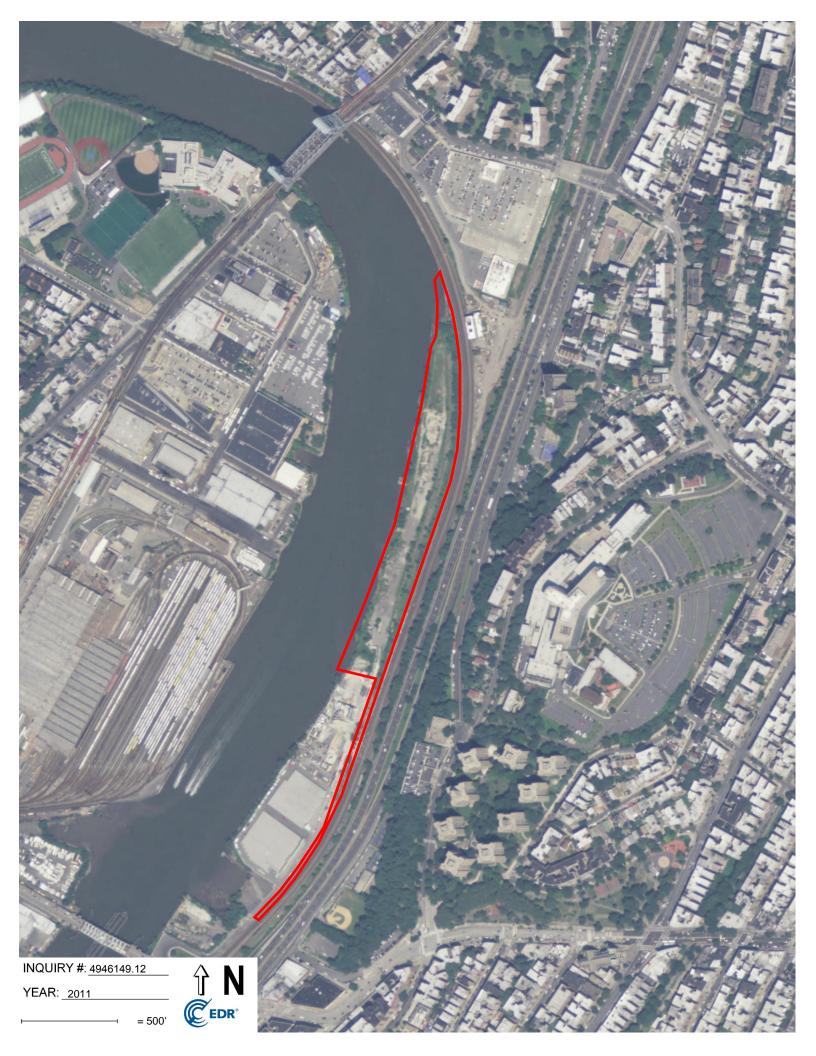

## Search Results:

| <u>Scale</u> | <u>Details</u>                                                                          | Source                                                                                                                                                                                                                                                                                                                                                                                                                                   |
|--------------|-----------------------------------------------------------------------------------------|------------------------------------------------------------------------------------------------------------------------------------------------------------------------------------------------------------------------------------------------------------------------------------------------------------------------------------------------------------------------------------------------------------------------------------------|
| 1"=500'      | Flight Year: 2011                                                                       | USDA/NAIP                                                                                                                                                                                                                                                                                                                                                                                                                                |
| 1"=500'      | Flight Year: 2009                                                                       | USDA/NAIP                                                                                                                                                                                                                                                                                                                                                                                                                                |
| 1"=500'      | Flight Year: 2006                                                                       | USDA/NAIP                                                                                                                                                                                                                                                                                                                                                                                                                                |
| 1"=500'      | Acquisition Date: March 13, 1995                                                        | USGS/DOQQ                                                                                                                                                                                                                                                                                                                                                                                                                                |
| 1"=500'      | Flight Date: March 09, 1991                                                             | USGS                                                                                                                                                                                                                                                                                                                                                                                                                                     |
| 1"=500'      | Flight Date: April 20, 1989                                                             | NYDOT                                                                                                                                                                                                                                                                                                                                                                                                                                    |
| 1"=500'      | Flight Date: March 26, 1984                                                             | USGS                                                                                                                                                                                                                                                                                                                                                                                                                                     |
| 1"=500'      | Flight Date: October 29, 1976                                                           | USGS                                                                                                                                                                                                                                                                                                                                                                                                                                     |
| 1"=500'      | Flight Date: March 25, 1974                                                             | Aerial Viewpoint                                                                                                                                                                                                                                                                                                                                                                                                                         |
| 1"=500'      | Flight Date: January 12, 1966                                                           | USGS                                                                                                                                                                                                                                                                                                                                                                                                                                     |
| 1"=500'      | Flight Date: April 12, 1961                                                             | <b>EDR Proprietary Aerial Viewpoint</b>                                                                                                                                                                                                                                                                                                                                                                                                  |
| 1"=500'      | Flight Date: February 23, 1954                                                          | USGS                                                                                                                                                                                                                                                                                                                                                                                                                                     |
| 1"=500'      | Flight Date: April 21, 1951                                                             | <b>EDR Proprietary Aerial Viewpoint</b>                                                                                                                                                                                                                                                                                                                                                                                                  |
|              | 1"=500' 1"=500' 1"=500' 1"=500' 1"=500' 1"=500' 1"=500' 1"=500' 1"=500' 1"=500' 1"=500' | 1"=500' Flight Year: 2011  1"=500' Flight Year: 2009  1"=500' Flight Year: 2006  1"=500' Acquisition Date: March 13, 1995  1"=500' Flight Date: March 09, 1991  1"=500' Flight Date: April 20, 1989  1"=500' Flight Date: March 26, 1984  1"=500' Flight Date: October 29, 1976  1"=500' Flight Date: March 25, 1974  1"=500' Flight Date: January 12, 1966  1"=500' Flight Date: April 12, 1961  1"=500' Flight Date: February 23, 1954 |