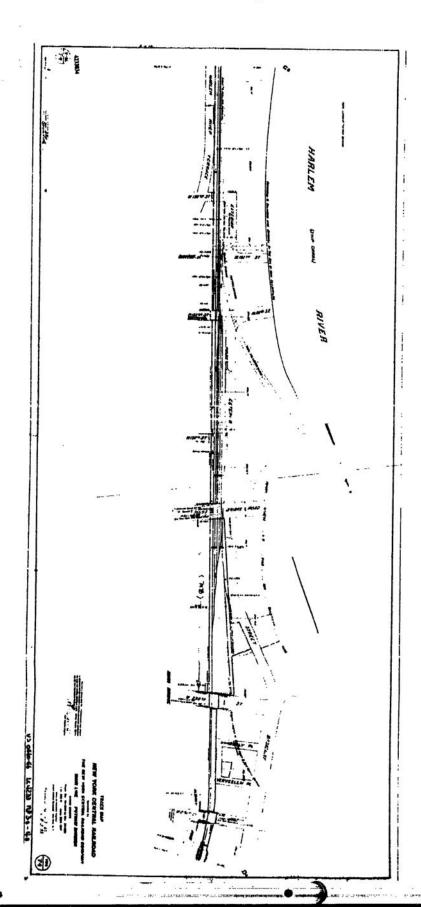

# DESCRIPTION OF PROPERTY AT AND IN BRONX COUNTY, NEW YORK FEDERAL INFORMATION PROCESSING SYSTEM NUMBER 36005 UNIVERSITY HEIGHTS YARD, LINE CODE 9100

ALL THAT CERTAIN property of the Grantor, being adjacent to Metropolitan Transportation Authority's line of railroad situate in the Borough and County of Bronx and State of New York known as the Hudson Line, and identified as Line Code 9100 in the Recorder's Office of Bronx County, New York, on Reel 379 at page 650, and Reel 372 at page 38; being further described as follows:

segmentifié at a point opposite Railroad Mile Poat 9.09 (Railroad Valuation Station 400+00), being on the westerly right of way line of Metropolitan Transportation Authority's Hudson Line, as indicated on attached fragment print of Grantor's Property Record, Filename 910000830, marked Exhibit "B-5"; thence extending adjacent to said Hudson Line, in a general northerly direction, to a point opposite Railroad Mile Post 9.59 (Railroad Valuation Station 506+50), the end of Grantor's ownership and the place of ENDING, as indicated on attached fragment print of Grantor's Property Record, Filename 910000930, marked Exhibit "B-6"; ALL as shown on Grantor's New York Central Valuation Map 59, sheets 4 and 5; all incorporated herein by reference.

CONTAINING 8.89 acres, more or less, of land.

BEING a part or portion of the same premises which Robert W. Blanchette, Richard C. Bond and John H. McArthur, as Trustees of the Property of the Penn Central Transportation Company, Debtor, by Conveyance Document No. PC-CRC-RP-103, dated March 30, 1976 and recorded on September 28, 1978 in the Recorder's Office of the County of Bronx, New York on 379 at page 641 and ff. and Reel 372 at page 29 ff., granted and conveyed unto Consolidated Rail Corporation.