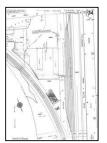

# DESCRIPTION OF PROPERTY AT AND IN BRONX COUNTY, NEW YORK FEDERAL INFORMATION PROCESSING SYSTEM NUMBER 36005 UNIVERSITY HEIGHTS YARD, LINE CODE 9100

ALL THAT CERTAIN property of the Grantor, being adjacent to Metropolitan Transportation Authority's line of railroad situate in the Borough and County of Bronx and State of New York known as the Hudson Line, and identified as Line Code 9100 in the Recorder's Office of Bronx County, New York, on Reel 379 at page 650, and Reel 372 at page 38; being further described as follows:

segmentifié at a point opposite Railroad Mile Poat 9.09 (Railroad Valuation Station 400+00), being on the westerly right of way line of Metropolitan Transportation Authority's Hudson Line, as indicated on attached fragment print of Grantor's Property Record, Filename 910000830, marked Exhibit "B-5"; thence extending adjacent to said Hudson Line, in a general northerly direction, to a point opposite Railroad Mile Post 9.59 (Railroad Valuation Station 506+50), the end of Grantor's ownership and the place of ENDING, as indicated on attached fragment print of Grantor's Property Record, Filename 910000930, marked Exhibit "B-6"; ALL as shown on Grantor's New York Central Valuation Map 59, sheets 4 and 5; all incorporated herein by reference.

CONTAINING 8.89 acres, more or less, of land.

BEING a part or portion of the same premises which Robert W. Blanchette, Richard C. Bond and John H. McArthur, as Trustees of the Property of the Penn Central Transportation Company, Debtor, by Conveyance Document No. PC-CRC-RP-103, dated March 30, 1976 and recorded on September 28, 1978 in the Recorder's Office of the County of Bronx, New York on 379 at page 641 and ff. and Reel 372 at page 29 ff., granted and conveyed unto Consolidated Rail Corporation.