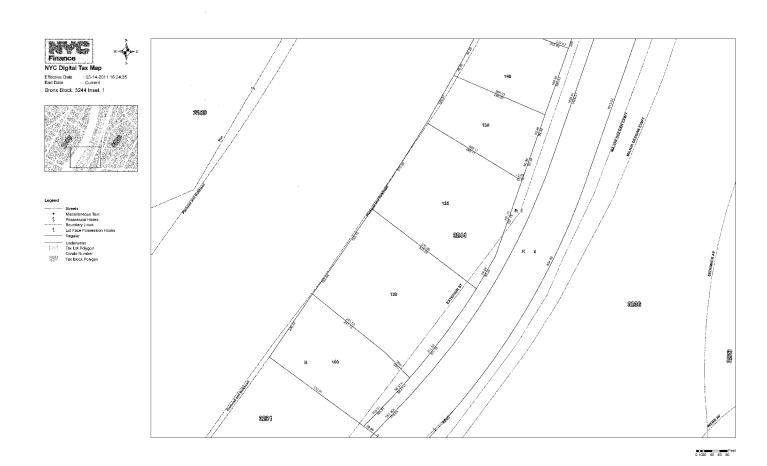

 Instrument:
 na

 Docket:
 NA

Land Record Comments: see exhibit

Miscellaneous Comments: na

Legal Description: see exhibit

Legal Current Owner: New York Central Lines LLC

Parcel # / Property Identifier: 3244-1, 3244-3

#### BRONX COUNTY

GRANTOR:

CONSOLIDATED RAIL CORPORATION

GRANTEE:

**NEW YORK CENTRAL LINES LLC** 

**DEED OF CONVEY ANCE** 

| BLOCK | LOT          | BLOCK | LOT  |
|-------|--------------|-------|------|
| 2599  | Part of 295  | 3244  | 1    |
| 2599  | Part of 200  | 3245  | 3    |
| 2604  | Part of 74 - | 3266  | 11 - |
| 2604  | 600-         | 3267  | 72   |
| 2604  |              | 3268  | 30   |
| 2606  | 63           | 3269  | 118  |
| 2606  | 1            | 3270  | 75   |
| 2730  | Part of 28   | 3271  | 100  |
| 2730  | Part of 101  | 5900  | 100  |