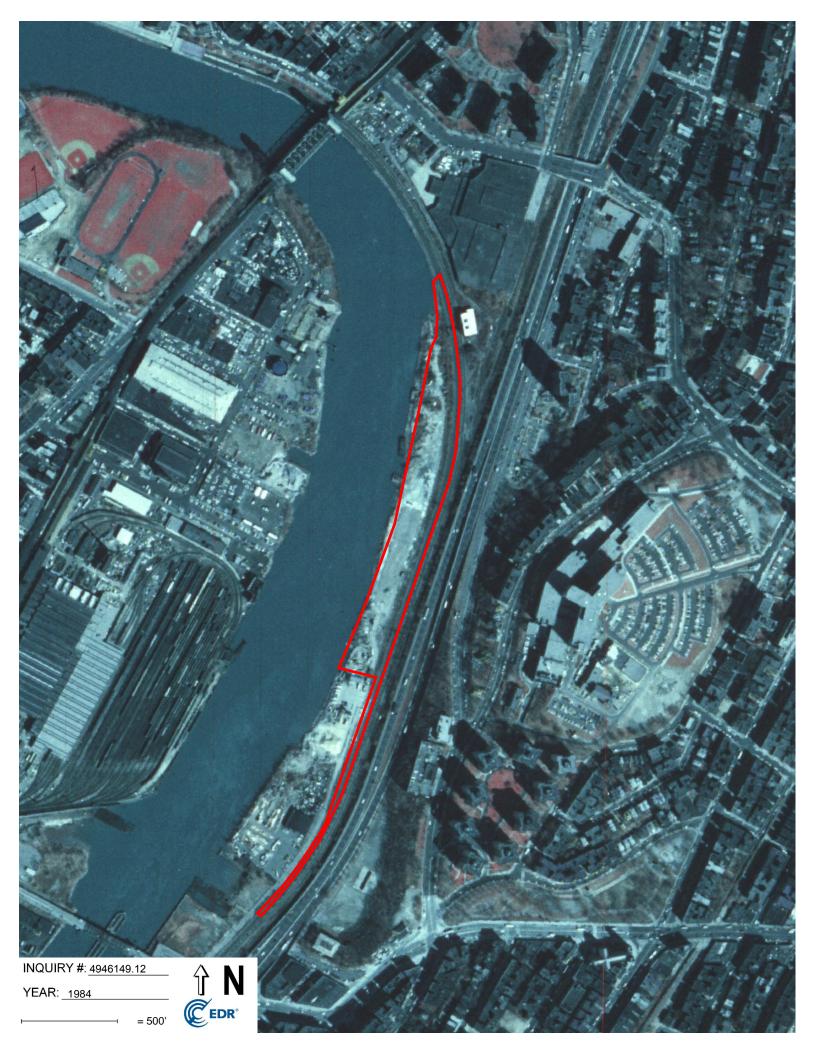

## Search Results:

| <u>Scale</u> | <u>Details</u>                                                                          | Source                                                                                                                                                                                                                                                                                                                                                                                                                                   |
|--------------|-----------------------------------------------------------------------------------------|------------------------------------------------------------------------------------------------------------------------------------------------------------------------------------------------------------------------------------------------------------------------------------------------------------------------------------------------------------------------------------------------------------------------------------------|
| 1"=500'      | Flight Year: 2011                                                                       | USDA/NAIP                                                                                                                                                                                                                                                                                                                                                                                                                                |
| 1"=500'      | Flight Year: 2009                                                                       | USDA/NAIP                                                                                                                                                                                                                                                                                                                                                                                                                                |
| 1"=500'      | Flight Year: 2006                                                                       | USDA/NAIP                                                                                                                                                                                                                                                                                                                                                                                                                                |
| 1"=500'      | Acquisition Date: March 13, 1995                                                        | USGS/DOQQ                                                                                                                                                                                                                                                                                                                                                                                                                                |
| 1"=500'      | Flight Date: March 09, 1991                                                             | USGS                                                                                                                                                                                                                                                                                                                                                                                                                                     |
| 1"=500'      | Flight Date: April 20, 1989                                                             | NYDOT                                                                                                                                                                                                                                                                                                                                                                                                                                    |
| 1"=500'      | Flight Date: March 26, 1984                                                             | USGS                                                                                                                                                                                                                                                                                                                                                                                                                                     |
| 1"=500'      | Flight Date: October 29, 1976                                                           | USGS                                                                                                                                                                                                                                                                                                                                                                                                                                     |
| 1"=500'      | Flight Date: March 25, 1974                                                             | Aerial Viewpoint                                                                                                                                                                                                                                                                                                                                                                                                                         |
| 1"=500'      | Flight Date: January 12, 1966                                                           | USGS                                                                                                                                                                                                                                                                                                                                                                                                                                     |
| 1"=500'      | Flight Date: April 12, 1961                                                             | <b>EDR Proprietary Aerial Viewpoint</b>                                                                                                                                                                                                                                                                                                                                                                                                  |
| 1"=500'      | Flight Date: February 23, 1954                                                          | USGS                                                                                                                                                                                                                                                                                                                                                                                                                                     |
| 1"=500'      | Flight Date: April 21, 1951                                                             | <b>EDR Proprietary Aerial Viewpoint</b>                                                                                                                                                                                                                                                                                                                                                                                                  |
|              | 1"=500' 1"=500' 1"=500' 1"=500' 1"=500' 1"=500' 1"=500' 1"=500' 1"=500' 1"=500' 1"=500' | 1"=500' Flight Year: 2011  1"=500' Flight Year: 2009  1"=500' Flight Year: 2006  1"=500' Acquisition Date: March 13, 1995  1"=500' Flight Date: March 09, 1991  1"=500' Flight Date: April 20, 1989  1"=500' Flight Date: March 26, 1984  1"=500' Flight Date: October 29, 1976  1"=500' Flight Date: March 25, 1974  1"=500' Flight Date: January 12, 1966  1"=500' Flight Date: April 12, 1961  1"=500' Flight Date: February 23, 1954 |