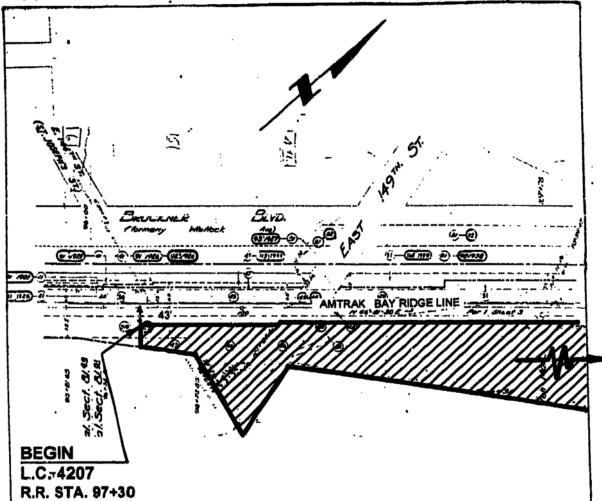

#### **EXHIBIT "B"**

DESCRIPTION OF PROPERTY AT AND IN BRONX COUNTY, NEW YORK FEDERAL INFORMATION PROCESSING SYSTEM NUMBER 36005 OAK POINT YARD, LINE CODE 4207 (& OAK POINT SPUR, LINE CODE 4272)

ALL THAT CERTAIN property of the Grantor, generally being adjacent to National Railroad Passenger Corporation's (Amtrak) line of railroad situate in the Borough and County of Bronx and State of New York known as (1) Bay Ridge Line, identified as Line Code 4207 in the Recorder's Office of Bronx County, New York, on Reel 379 at page 646, and Reel 372 at page 34; and (2) Oak Point Spur, identified as Line Code 4272, in said Recorder's Office, on Reel 379 at page 649, and Reel 372, at page 37; being further described as follows:

BEGINNING at a point opposite Railroad Valuation Station 97+30, said point being 43 feet perpendicular to and southeasterly of the centerline of National Railroad Passenger Corporation's (Amtrak) Bay Ridge Line, as indicated on attached fragment print of Grantor's Property Record, Filename 420700900, marked Exhibit "B-1"; thence extending in a general northeasterly direction, adjacent to said Bay Ridge Line, to a point opposite Railroad Valuation Station 133+65, said point being 82 feet perpendicular to and southeasterly of said centerline, and being the end of Grantor's ownership and the place of ENDING, as indicated on attached fragment print of Grantor's Property Record, Filename 420700950, marked Exhibit "B-2"; ALL as shown on Grantor's New York, New Haven and Hartford Valuation Map 81.81, sheets 2 and 3, inclusive, incorporated herein by reference.