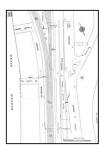

NY, BRONX CO.

35 V 1 [

0

DESCRIPTION OF PROPERTY AT AND IN BRONX COUNTY, NEW YORK FEDERAL INFORMATION PROCESSING SYSTEM NUMBER 36005 PUTNAM INDUSTRIAL TRACK, LINE CODE 4233

ALL THAT CERTAIN property of the Grantor, being a portion of the line of railroad situate in the Borough and County of Bronx and State of New York known as Putnam Industrial Track South, and identified as Line Code 4233 in the Recorder's Office of Bronx County, New York, on Reel 379 at page 647, and Reel 372 at page 35; being further described as follows:

BEGINNING at Railroad Mile Post 3.79 (Railroad Valuation Station 200+00), being at the south line of West 230th Street, also being the boundary line between Metro-North Commuter Railroad Company on the south and Consolidated Rail Corporation (Grantor) on the north, as indicated on attached fragment print of Grantor's Property Record, Filename 42330030A, marked Exhibit "B-3"; thence extending in a general northerly direction, to the county line, the County of Bronx on the south and the County of West Chester on the north, at Railroad Mile Post 6.26 (Railroad Valuation Station 330+60), the end of Grantor's ownership and the place of ENDING, as indicated on attached fragment print of Grantor's Property Record, Filename 423300600, marked Exhibit "B-4"; ALL as shown on Grantor's New York Central Valuation Map 56, sheets 4 through 7, inclusive, incorporated herein by reference.

CONTAINING 17.55 acres, more or less, of land.

BEING a part or portion of the same premises which Robert W. Blanchette, Richard C. Bond and John H. McArthur, as Trustees of the Property of the Penn Central Transportation Company, Debtor, by Conveyance Document No. PC-CRC-RP-103, dated March 30, 1976 and recorded on September 28, 1978 in the Recorder's Office of the County of Bronx, New York on 379 at page 641 and ff. and Reel 372 at page 29 ff., granted and conveyed unto Consolidated Rail Corporation.